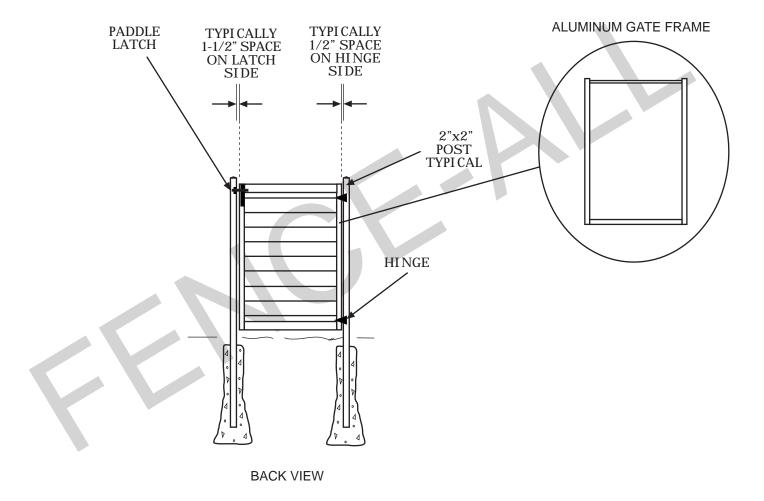

# **Grand Vinyl Wall Gate**

## NOTES:

- All dimensions are nominal.
- Clearance below the fence isn't included in height calculations.
  We reserve the right to make changes or improvements to our designs without notice.