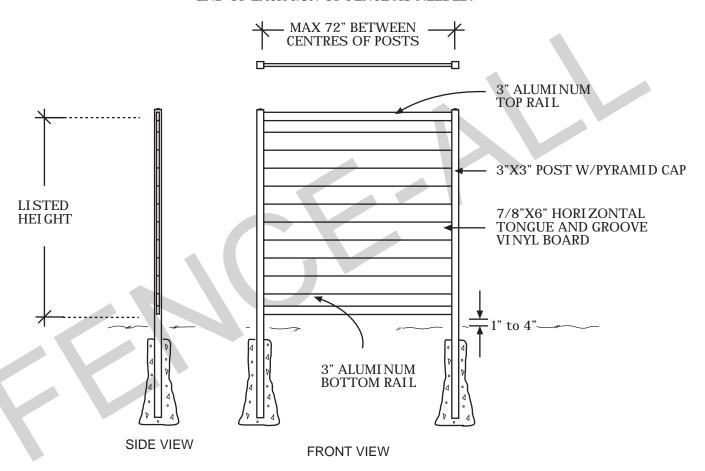

# **Grand Vinyl Wall**

### TOP VIEW (W/O TOP CAP)

- •POSTS ARE MAX 72" APART CENTRE TO CENTRE.
- •VI NYL BOARDS ARE MAX 70" LONG.
- •POSSIBLE SMALLER MAKE UP PANEL AT THE END OF EACH RUN OF FENCE AS NEEDED.

#### NOTES:

- All dimensions are nominal.
- Clearance below the fence isn't included in height calculations.
  We reserve the right to make changes or improvements to our designs without notice.