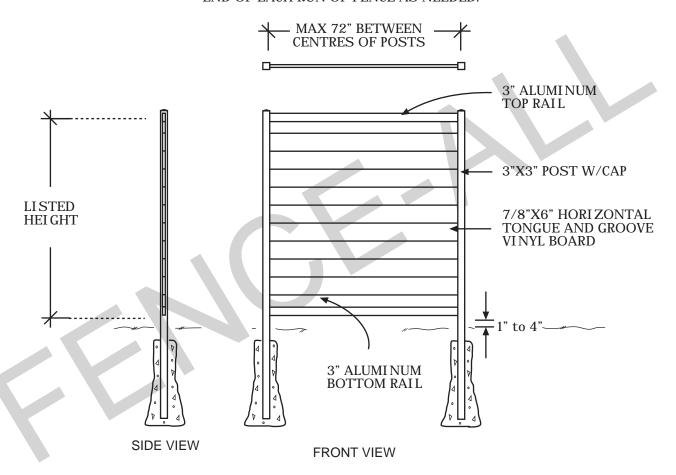

# **Grand Vinyl Wall**

## TOP VIEW (W/O TOP CAP)

- POSTS ARE MAX 72" APART CENTRE TO CENTRE.
- •VI NYL BOARDS ARE MAX 70" LONG.
- •POSSIBLE SMALLER MAKE UP PANEL AT THE END OF EACH RUN OF FENCE AS NEEDED.

CHOICE OF CAP

#### NOTES:

- All dimensions are nominal.
- Clearance below the fence isn't included in height calculations.
  We reserve the right to make changes or improvements to our designs without notice.