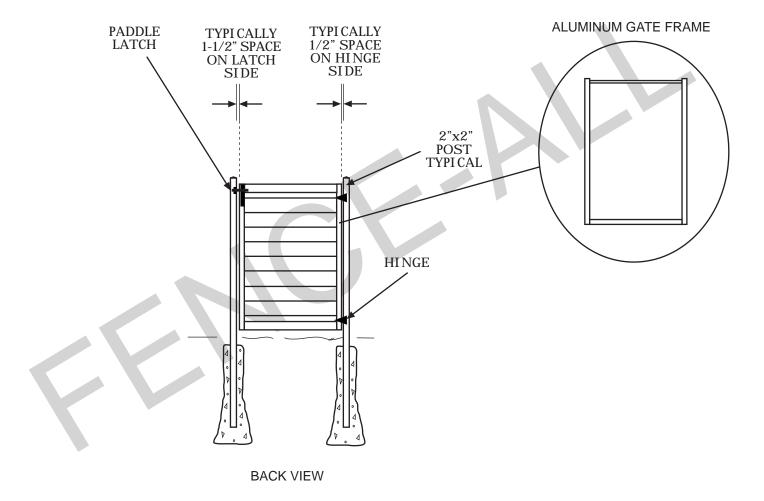

# **Grand Vinyl Wall Gate**

### NOTES:

- All dimensions are nominal.
- Clearance below the fence isn't included in height calculations.
  We reserve the right to make changes or improvements to our designs without notice.