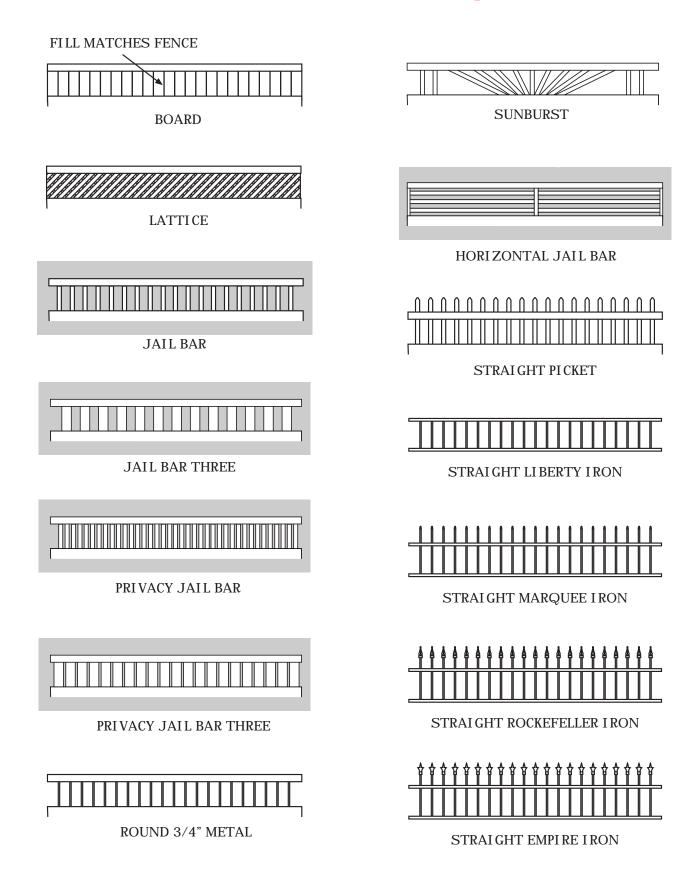

## Stratford Vinyl/PVC





## NOTES:

- Green Teak jail bar/rails are substituted with Adobe.
  Chai Grey jail bar/rails/posts are substituted with White.
  Clearance below the fence isn't included in height calculations.
- We reserve the right to make changes or improvements to our designs without notice.

## Stratford Vinyl/PVC Gate



NOTES:

- Green Teak jail bar/rails are substituted with Adobe.
  Chai Grey jail bar/rails/posts are substituted with White.
  Clearance below the fence isn't included in height calculations.
- We reserve the right to make changes or improvements to our designs without notice.

## Topper Styles +