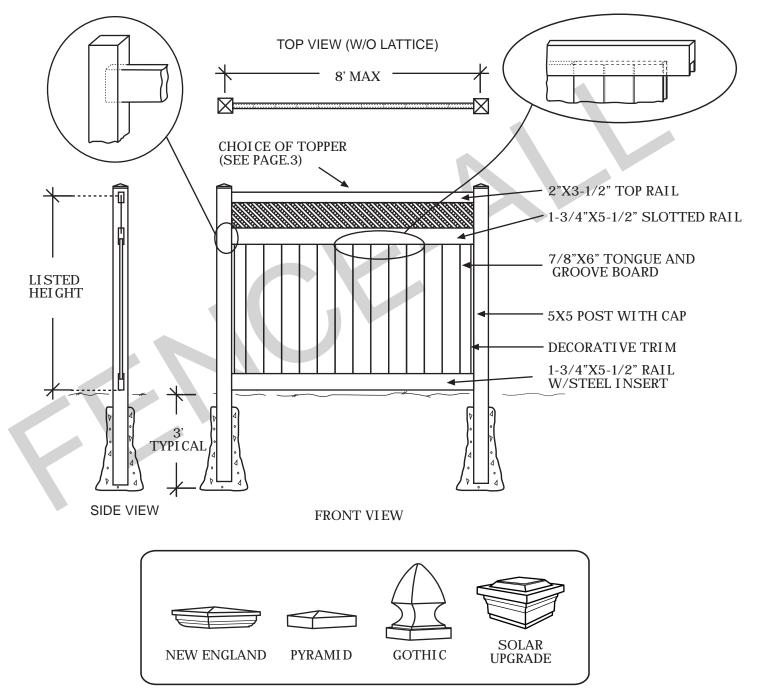

## Stratford Vinyl/PVC

## NOTES:

- Green Teak jail bar/rails are substituted with Adobe.
  Chai Grey jail bar/rails/posts are substituted with White.
  Clearance below the fence isn't included in height calculations.
- We reserve the right to make changes or improvements to our designs without notice.