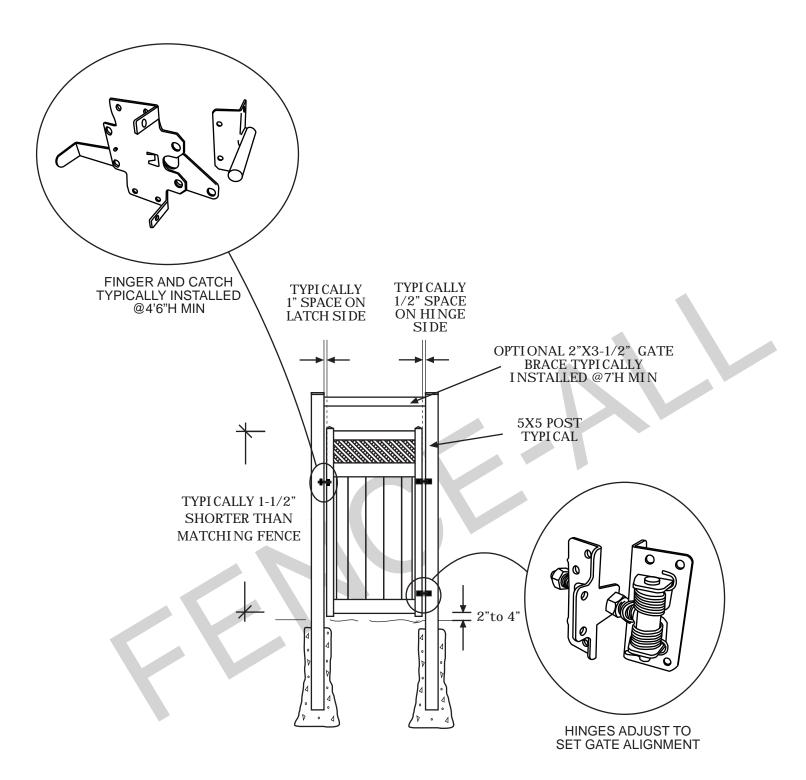

## Stratford Vinyl/PVC Gate

NOTES:

- Green Teak jail bar/rails are substituted with Adobe.
  Chai Grey jail bar/rails/posts are substituted with White.
  Clearance below the fence isn't included in height calculations.
- We reserve the right to make changes or improvements to our designs without notice.