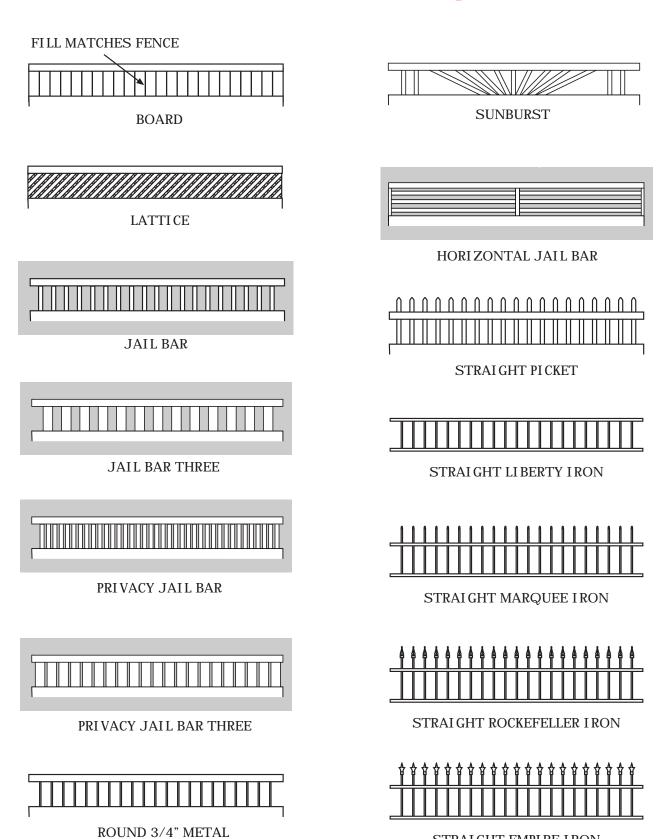

## Grand Brighton Vinyl/PVC



CHOICE OF CAP

### NOTES:

- Green Teak lattice/jail bar/rails are substituted with Adobe.
- Clearance below the fence isn't included in height calculations.
  We reserve the right to make changes or improvements to our designs without notice.

## Grand Brighton Vinyl/PVC Gate



- Green Teak jail bar/rails are substituted with Adobe.Chai Grey jail bar/rails/posts are substituted with White.
- Clearance below the fence isn't included in height calculations.
- We reserve the right to make changes or improvements to our designs without notice.

# Topper Styles +



STRAIGHT EMPIRE IRON