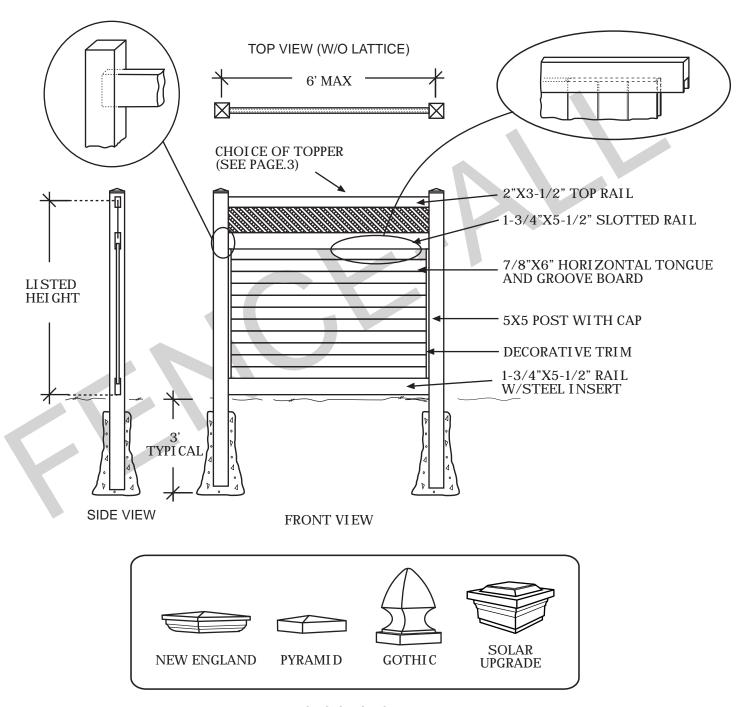

## Grand Brighton Vinyl/PVC

CHOICE OF CAP

### NOTES:

- Green Teak lattice/jail bar/rails are substituted with Adobe.
- Clearance below the fence isn't included in height calculations.
  We reserve the right to make changes or improvements to our designs without notice.