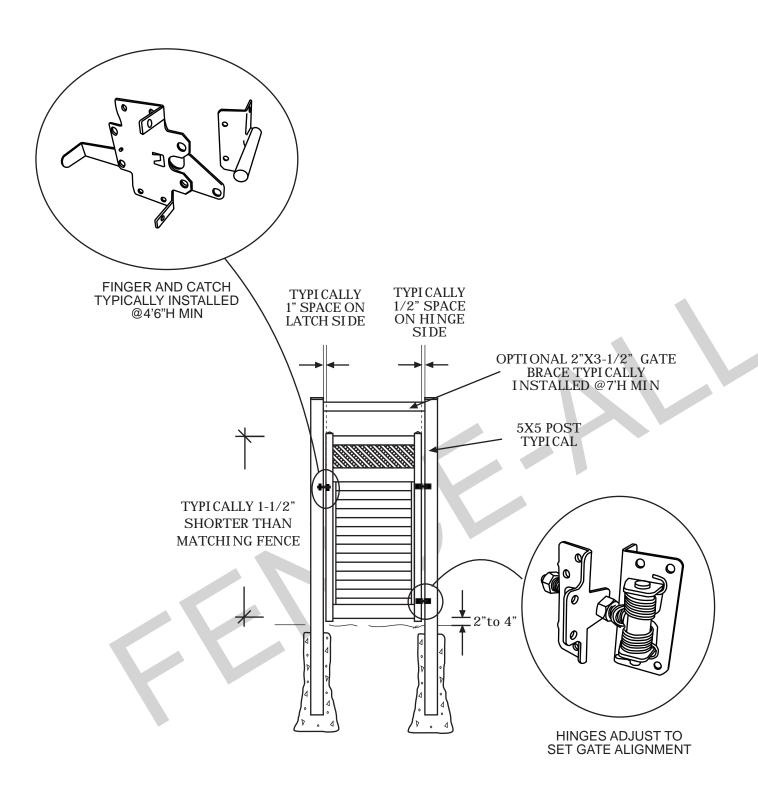

## Grand Brighton Vinyl/PVC Gate

- Green Teak jail bar/rails are substituted with Adobe.Chai Grey jail bar/rails/posts are substituted with White.
- Clearance below the fence isn't included in height calculations.
- We reserve the right to make changes or improvements to our designs without notice.