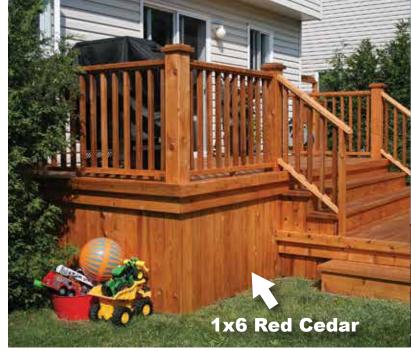

Choices include Deck Boards • Fascia • Skirting • Steps • Overhead Features • Privacy Walls • Planter Boxes • Railings • Accessories • Lighting

Single Beam

**POSTS** 

4x4 6x6 Wrapped

**OVERHEAD DETAILS** 