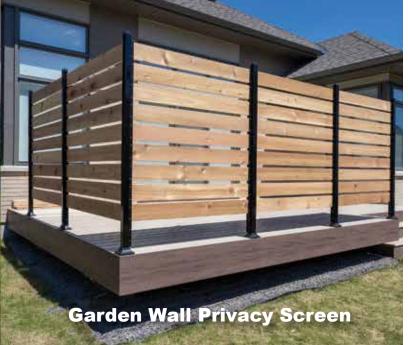

Choices include Deck Boards • Fascia • Skirting • Steps • Overhead Features • Privacy Walls • Planter Boxes • Railings • Accessories • Lighting

Single Beam

**POSTS** 

4x4 6x6 Wrapped

**OVERHEAD DETAILS** 