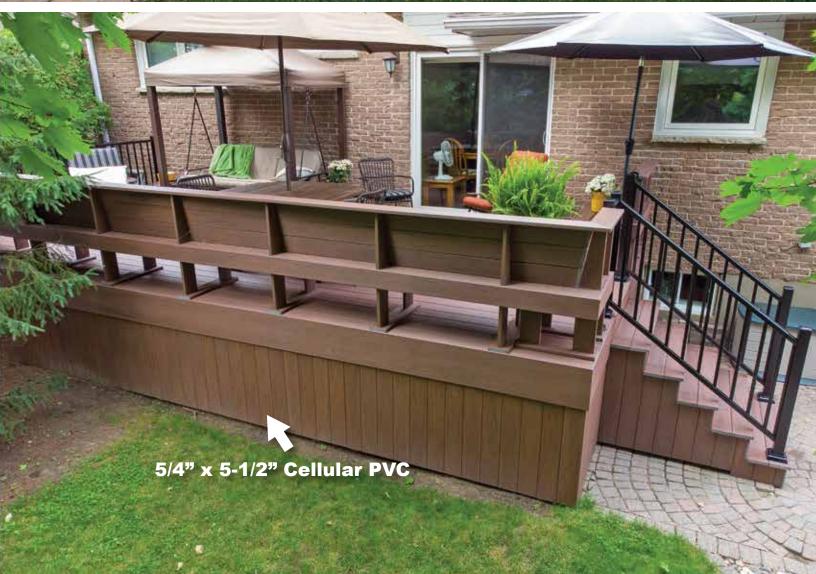

Choices include Deck Boards • Fascia • Skirting • Steps • Overhead Features • Privacy Walls • Planter Boxes • Railings • Accessories • Lighting

Single Beam

**POSTS** 

4x4 6x6 Wrapped

**OVERHEAD DETAILS** 