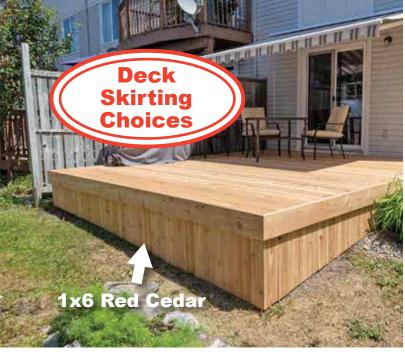

Choices include Deck Boards • Fascia • Skirting • Steps • Overhead Features • Privacy Walls • Planter Boxes • Railings • Accessories • Lighting

Single Beam

**POSTS** 

4x4 6x6 Wrapped

**OVERHEAD DETAILS** 