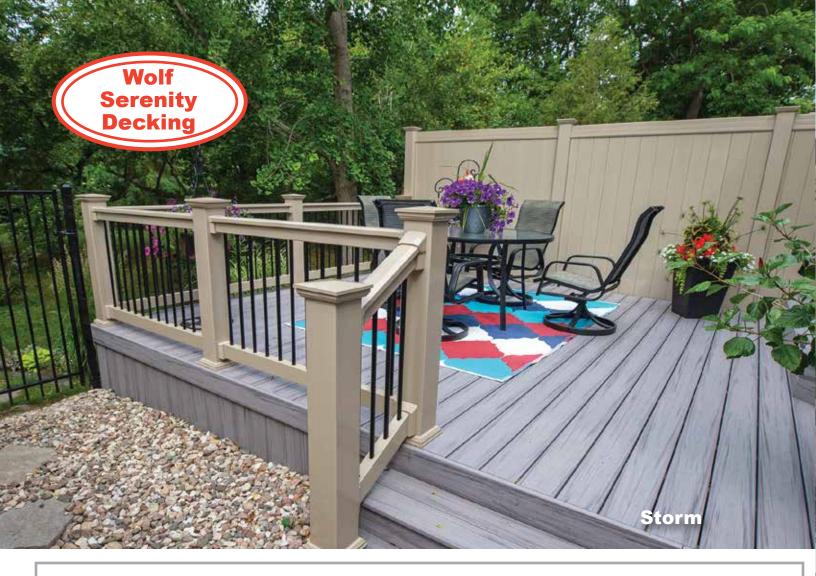

## The Advantages of Wolf Serenity Decking

- ♦ Wolf has an unparalleled track record. It has been operating since 1843. That's five presidents before Abraham Lincoln!
- ◆ Spend more quality time enjoying your deck without the fuss of caring for wood. Wolf Serenity™ Decking with ColorWatch100™ Technology is a low-maintenance decking that provides the colour variation and texture of real wood.
- When it rains and pours, Wolf Serenity Decking repels. This durable decking minimizes water absorption, making it a smart choice for regions with heavy rain and humidity as well as areas in contact with water, such as docks and pool surrounds.
- ♦ Wolf Serenity Decking features a proprietary ColorWatch100 premium ASA capstock, which helps block harmful UV rays to promote colour retention even in the dog days of summer.

- **Premium ASA ColorWatch100™ Technology** provides industry-leading colour retention.
- Moisture, mold and mildew resistance make it ideal for coastal applications Authentic colour and texture of real wood.
- <u>Resists rotting</u>, delaminating, splitting and cracking.
- ♦ Strong and durable, yet very lightweight.
- **►** Easy to install using traditional and hidden fastening systems.
- ♠ Reversible 1" x 5 1/2" deck boards available in 12', 16' and 20' lengths as well as 1/2" x 11 3/4" x 12' rimboards.
- **♦ ICC Code Compliant ESR-2824.**