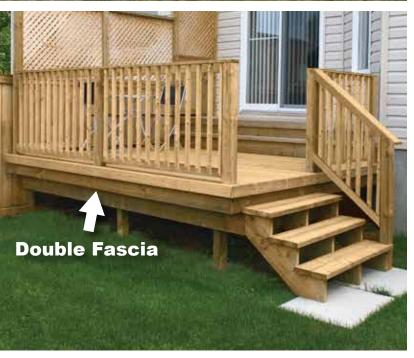

Single Fascia
Perimeter/Pergola
Filter

Double Fascia
Perimeter/Pergola
Filter

Single Fascia Gazebo