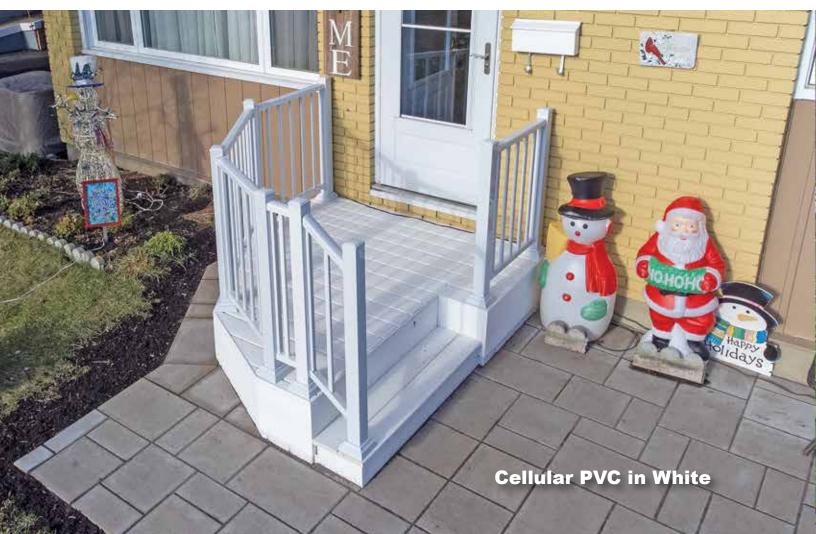

Choices include Deck Boards • Fascia • Skirting • Steps • Overhead Features • Privacy Walls • Planter Boxes • Railings • Accessories • Lighting





















Single Beam



**POSTS** 

4x4 6x6 Wrapped

**OVERHEAD DETAILS** 

Single Fascia
Perimeter/Pergola
Filter

Double Fascia
Perimeter/Pergola
Filter

Single Fascia Gazebo

































































## The Advantages of Wolf Serenity Decking

- ♦ Wolf has an unparalleled track record. It has been operating since 1843. That's five presidents before Abraham Lincoln!
- ◆ Spend more quality time enjoying your deck without the fuss of caring for wood. Wolf Serenity™ Decking with ColorWatch100™ Technology is a low-maintenance decking that provides the colour variation and texture of real wood