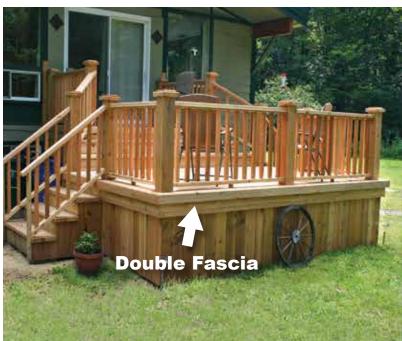

Single Fascia
Perimeter/Pergola
Filter

Double Fascia
Perimeter/Pergola
Filter

Single Fascia Gazebo