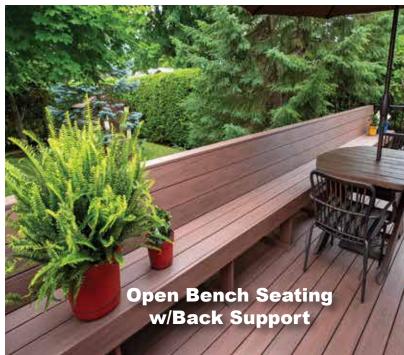

Choices include Deck Boards • Fascia • Skirting • Steps • Overhead Features • Privacy Walls • Planter Boxes • Railings • Accessories • Lighting

Single Beam

**POSTS** 

4x4 6x6 Wrapped

**OVERHEAD DETAILS** 