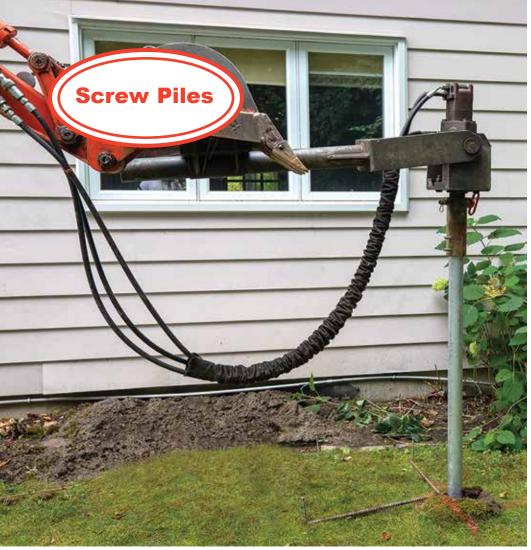

## **The Advantages of Screw Piles**

- ◆ Compliance with building codes: Screw piles are recognized as a reliable foundation system and comply with Ottawa building codes and regulations.
- ◆ Ease of installation: Screw piles can be installed quickly and efficiently using specialized machinery. This process requires less labor and equipment compared to digging and pouring concrete footings for wood posts.
- ◆ <u>Time-saving</u>: Screw piles can significantly reduce the overall installation time for a deck. They eliminate the need for waiting for concrete to cure and set before continuing with construction.
- ♦ Versatility: Screw piles can be installed in various soil types, including sandy, clay, or rocky land. They offer greater flexibility in different environmental conditions and terrains.

- ♠ Reduced site disturbance: Unlike cementing wood posts, screw piles cause minimal disruption to the surrounding area during installation. They don't require extensive digging or excavation.
- Load-bearing capacity: Screw piles provide excellent load-bearing capacity and stability. They can support heavy deck structures and resist lateral forces, making them suitable for decks of various sizes and designs.
- ◆ <u>Adjustable height:</u> Screw piles can be easily adjusted to achieve the desired deck height. This flexibility allows for adjustments to accommodate sloping or uneven terrains, ensuring a level deck surface.
- ◆ Longevity and durability: Screw piles are made from galvanized steel, which offers excellent resistance to corrosion, rot, and other environmental challenges.