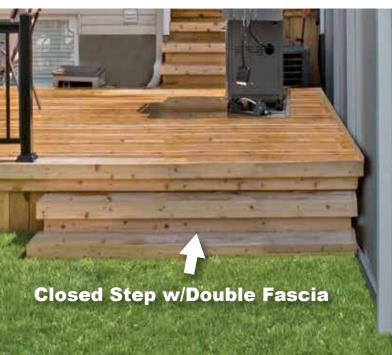

Choices include Deck Boards • Fascia • Skirting • Steps • Overhead Features • Privacy Walls • Planter Boxes • Railings • Accessories • Lighting

Single Beam

**POSTS** 

4x4 6x6 Wrapped

**OVERHEAD DETAILS** 