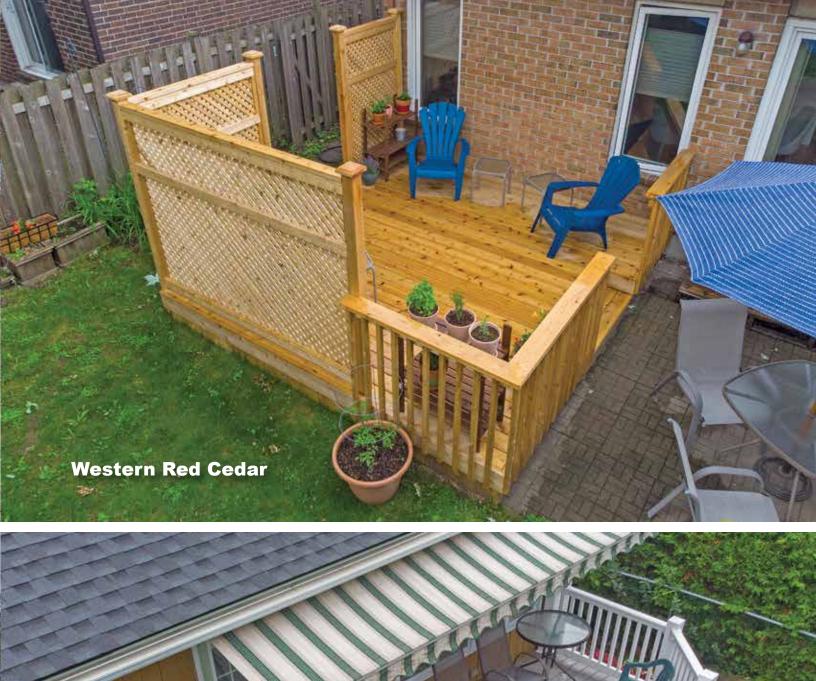

Choices include Deck Boards • Fascia • Skirting • Steps • Overhead Features • Privacy Walls • Planter Boxes • Railings • Accessories • Lighting

Single Beam

**POSTS** 

4x4 6x6 Wrapped

**OVERHEAD DETAILS** 