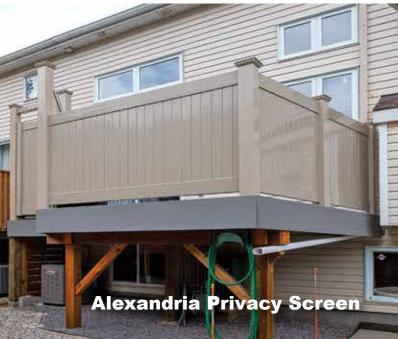

Choices include Deck Boards • Fascia • Skirting • Steps • Overhead Features • Privacy Walls • Planter Boxes • Railings • Accessories • Lighting

Single Beam

**POSTS** 

4x4 6x6 Wrapped

**OVERHEAD DETAILS** 