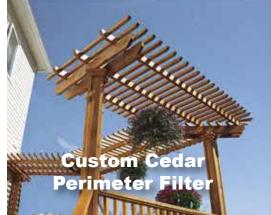

Single Fascia
Perimeter/Pergola
Filter

Double Fascia
Perimeter/Pergola
Filter

Single Fascia Gazebo