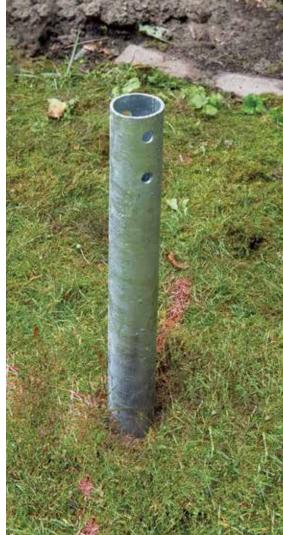

## **The Advantages of Screw Piles**

- ◆ Compliance with building codes: Screw piles are recognized as a reliable foundation system and comply with Ottawa building codes and regulations.
- ◆ Ease of installation: Screw piles can be installed quickly and efficiently using specialized machinery. This process requires less labor and equipment compared to digging and pouring concrete footings for wood posts.
- ◆ <u>Time-saving</u>: Screw piles can significantly reduce the overall installation time for a deck. They eliminate the need for waiting for concrete to cure and set before continuing with construction.
- ♦ Versatility: Screw piles can be installed in various soil types, including sandy, clay, or rocky land. They offer greater flexibility in different environmental conditions and terrains.

- ♠ Reduced site disturbance: Unlike cementing wood posts, screw piles cause minimal disruption to the surrounding area during installation. They don't require extensive digging or excavation.
- Load-bearing capacity: Screw piles provide excellent load-bearing capacity and stability. They can support heavy deck structures and resist lateral forces, making them suitable for decks of various sizes and designs.
- ◆ <u>Adjustable height:</u> Screw piles can be easily adjusted to achieve the desired deck height. This flexibility allows for adjustments to accommodate sloping or uneven terrains, ensuring a level deck surface.
- ◆ Longevity and durability: Screw piles are made from galvanized steel, which offers excellent resistance to corrosion, rot, and other environmental challenges.