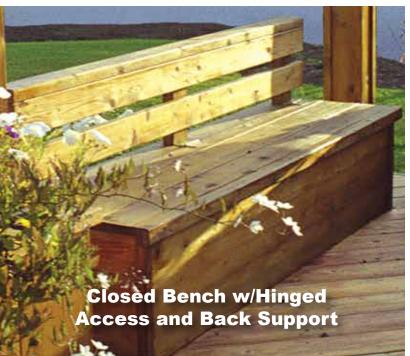

Choices include Deck Boards • Fascia • Skirting • Steps • Overhead Features • Privacy Walls • Planter Boxes • Railings • Accessories • Lighting

Single Beam

**POSTS** 

4x4 6x6 Wrapped

**OVERHEAD DETAILS** 