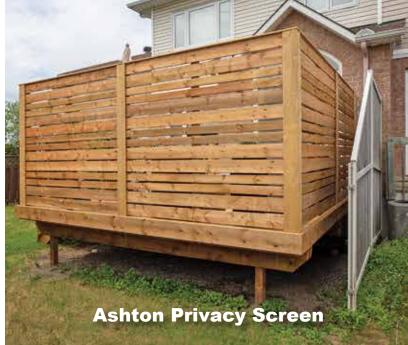

Choices include Deck Boards • Fascia • Skirting • Steps • Overhead Features • Privacy Walls • Planter Boxes • Railings • Accessories • Lighting

Single Beam

**POSTS** 

4x4 6x6 Wrapped

**OVERHEAD DETAILS** 