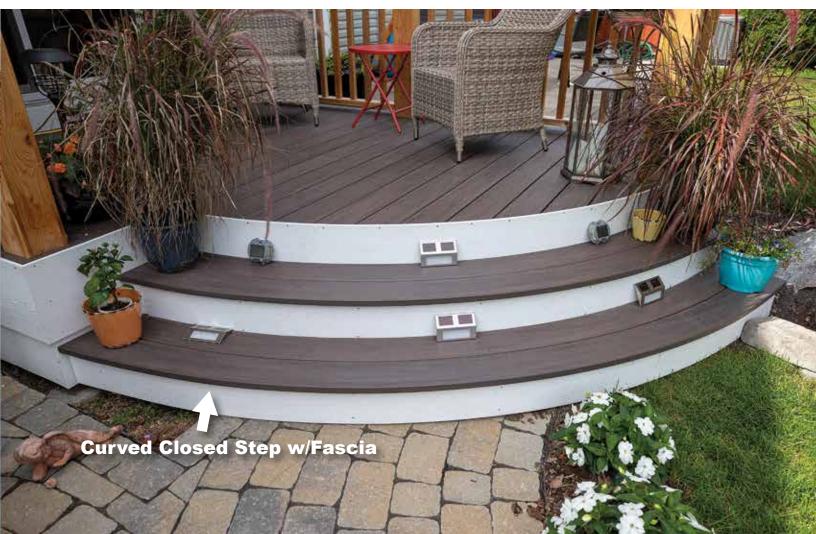

Choices include Deck Boards • Fascia • Skirting • Steps • Overhead Features • Privacy Walls • Planter Boxes • Railings • Accessories • Lighting

Single Beam

**POSTS** 

4x4 6x6 Wrapped

**OVERHEAD DETAILS** 