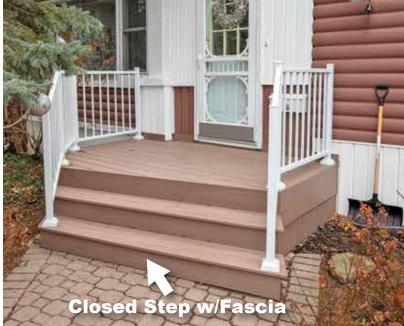

Choices include Deck Boards • Fascia • Skirting • Steps • Overhead Features • Privacy Walls • Planter Boxes • Railings • Accessories • Lighting

Single Beam

**POSTS** 

4x4 6x6 Wrapped

**OVERHEAD DETAILS** 