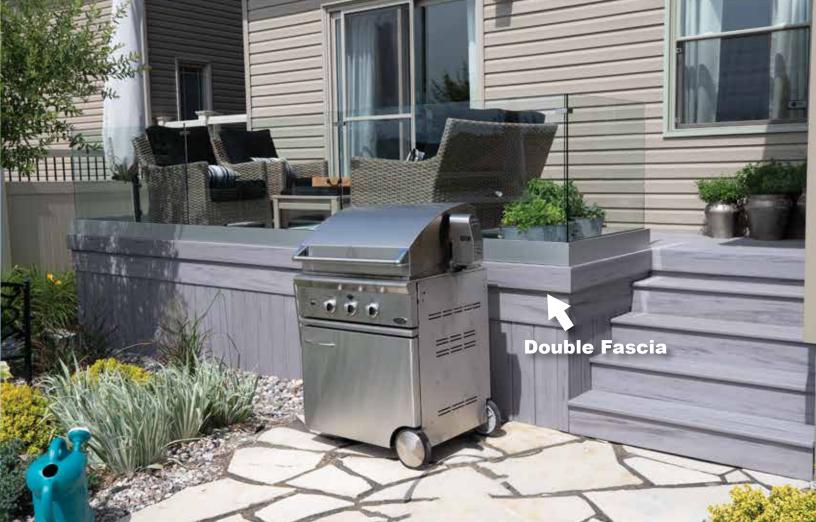

Single Fascia
Perimeter/Pergola
Filter

Double Fascia
Perimeter/Pergola
Filter

Single Fascia Gazebo