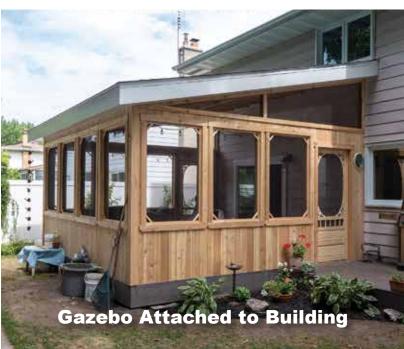

Choices include Deck Boards • Fascia • Skirting • Steps • Overhead Features • Privacy Walls • Planter Boxes • Railings • Accessories • Lighting

Single Beam

**POSTS** 

4x4 6x6 Wrapped

**OVERHEAD DETAILS** 

Single Fascia
Perimeter/Pergola
Filter

Double Fascia
Perimeter/Pergola
Filter

Single Fascia Gazebo