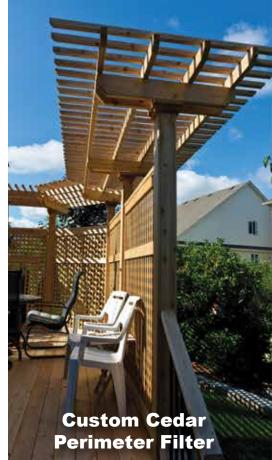

Single Fascia
Perimeter/Pergola
Filter

Double Fascia
Perimeter/Pergola
Filter

Single Fascia Gazebo