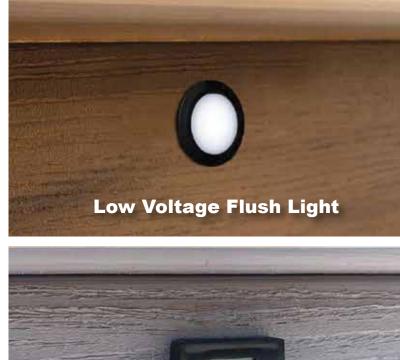

Low Voltage
Ornamental Side Light

Make your home a palace with low voltage and solar lighting. A full Lighting Kit includes a transformer, dimmer, and choice of eight lights from the selection shown.