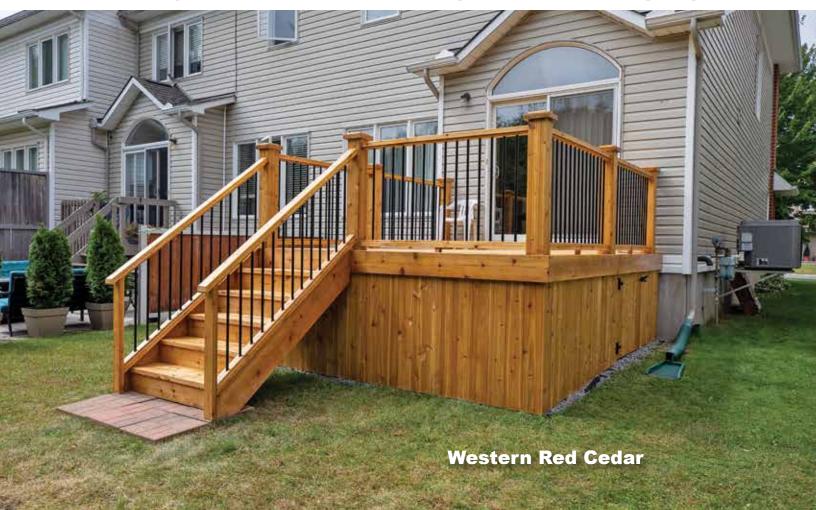

Choices include Deck Boards • Fascia • Skirting • Steps • Overhead Features • Privacy Walls • Planter Boxes • Railings • Accessories • Lighting

Single Beam

**POSTS** 

4x4 6x6 Wrapped

**OVERHEAD DETAILS** 