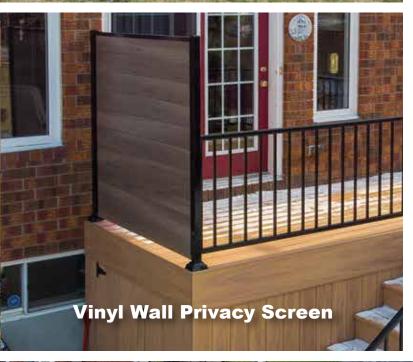

Choices include Deck Boards • Fascia • Skirting • Steps • Overhead Features • Privacy Walls • Planter Boxes • Railings • Accessories • Lighting

Single Beam

**POSTS** 

4x4 6x6 Wrapped

**OVERHEAD DETAILS** 