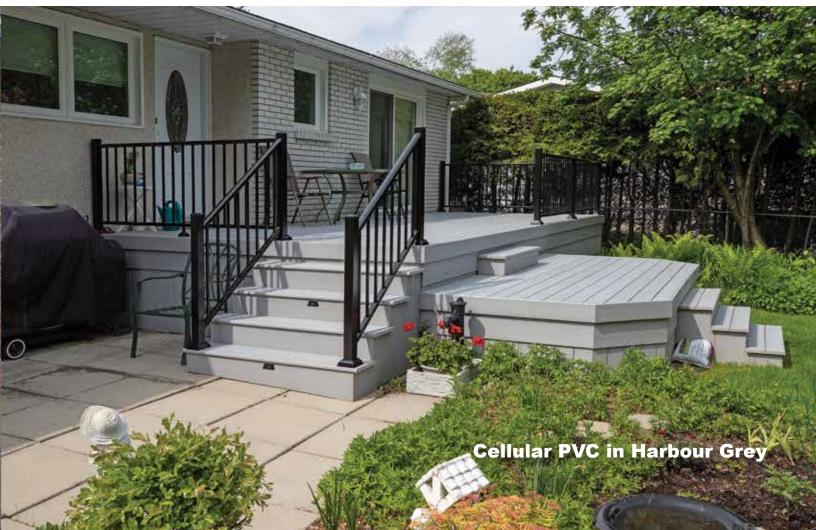

## The Advantages of Wolf Serenity Decking

- ♦ Wolf has an unparalleled track record. It has been operating since 1843. That's five presidents before Abraham Lincoln!
- ◆ Spend more quality time enjoying your deck without the fuss of caring for wood. Wolf Serenity™ Decking with ColorWatch100™ Technology is a low-maintenance decking that provides the colour variation and texture of real wood.
- When it rains and pours, Wolf Serenity Decking repels. This durable decking minimizes water absorption, making it a smart choice for regions with heavy rain and humidity as well as areas in contact with water, such as docks and pool surrounds.
- ♦ Wolf Serenity Decking features a proprietary ColorWatch100 premium ASA capstock, which helps block harmful UV rays to promote colour retention even in the dog days of summer.

- **Premium ASA ColorWatch100™ Technology** provides industry-leading colour retention.
- Moisture, mold and mildew resistance make it ideal for coastal applications Authentic colour and texture of real wood.
- <u>Resists rotting</u>, delaminating, splitting and cracking.
- ♦ Strong and durable, yet very lightweight.
- **►** Easy to install using traditional and hidden fastening systems.
- ♠ Reversible 1" x 5 1/2" deck boards available in 12', 16' and 20' lengths as well as 1/2" x 11 3/4" x 12' rimboards.
- **♦ ICC Code Compliant ESR-2824.**