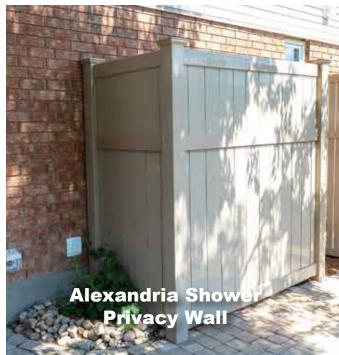

Choices include Deck Boards • Fascia • Skirting • Steps • Overhead Features • Privacy Walls • Planter Boxes • Railings • Accessories • Lighting

Single Beam

**POSTS** 

4x4 6x6 Wrapped

**OVERHEAD DETAILS** 