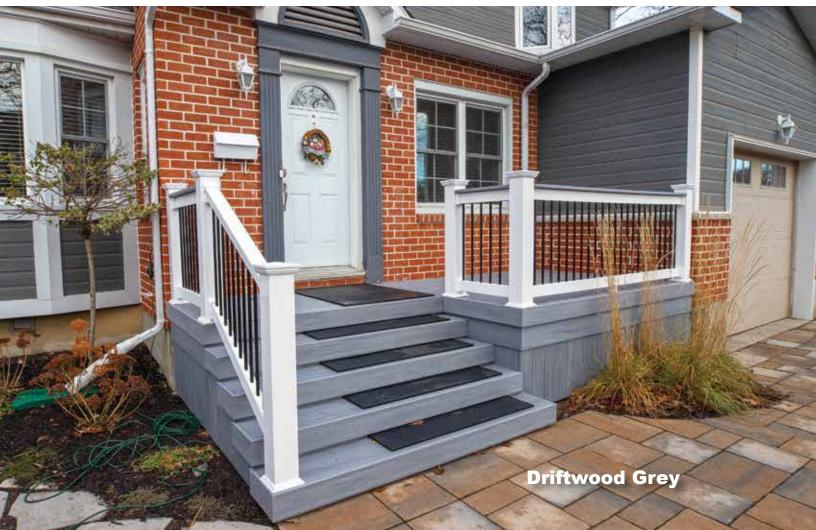

## The Advantages of Wolf Serenity Decking

- ♦ Wolf has an unparalleled track record. It has been operating since 1843. That's five presidents before Abraham Lincoln!
- ◆ Spend more quality time enjoying your deck without the fuss of caring for wood. Wolf Serenity™ Decking with ColorWatch100™ Technology is a low-maintenance decking that provides the colour variation and texture of real wood.
- When it rains and pours, Wolf Serenity Decking repels. This durable decking minimizes water absorption, making it a smart choice for regions with heavy rain and humidity as well as areas in contact with water, such as docks and pool surrounds.
- ♦ Wolf Serenity Decking features a proprietary ColorWatch100 premium ASA capstock, which helps block harmful UV rays to promote colour retention even in the dog days of summer.

- **Premium ASA ColorWatch100™ Technology** provides industry-leading colour retention.
- Moisture, mold and mildew resistance make it ideal for coastal applications Authentic colour and texture of real wood.
- <u>Resists rotting</u>, delaminating, splitting and cracking.
- ♦ Strong and durable, yet very lightweight.
- **►** Easy to install using traditional and hidden fastening systems.
- ♠ Reversible 1" x 5 1/2" deck boards available in 12', 16' and 20' lengths as well as 1/2" x 11 3/4" x 12' rimboards.
- **♦ ICC Code Compliant ESR-2824.**