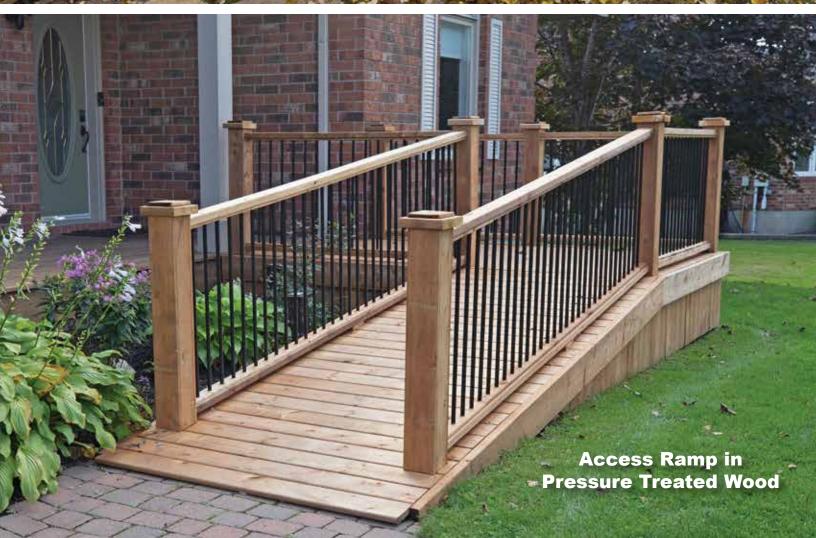

Choices include Deck Boards • Fascia • Skirting • Steps • Overhead Features • Privacy Walls • Planter Boxes • Railings • Accessories • Lighting

Single Beam

**POSTS** 

4x4 6x6 Wrapped

**OVERHEAD DETAILS** 