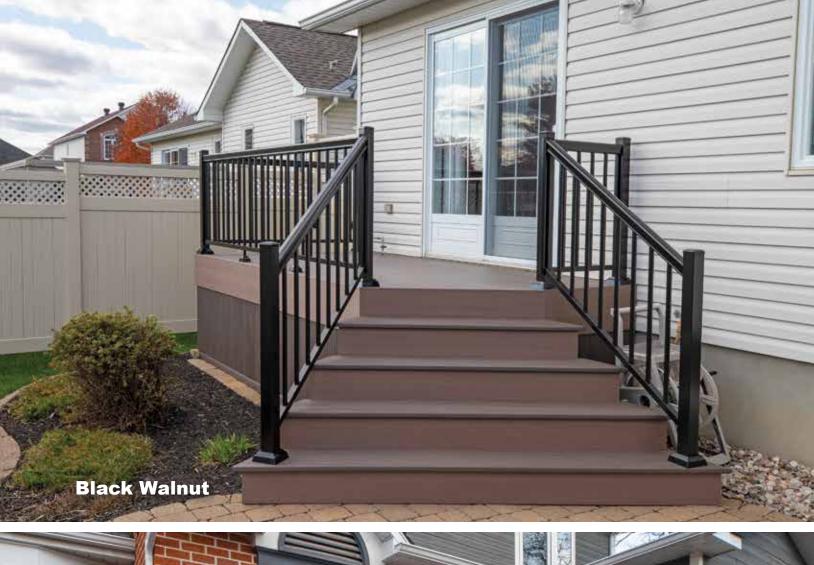

## The Advantages of Wolf Serenity Decking

- ♦ Wolf has an unparalleled track record. It has been operating since 1843. That's five presidents before Abraham Lincoln!
- ◆ Spend more quality time enjoying your deck without the fuss of caring for wood. Wolf Serenity™ Decking with ColorWatch100™ Technology is a low-maintenance decking that provides the colour variation and texture of real wood.
- When it rains and pours, Wolf Serenity Decking repels. This durable decking minimizes water absorption, making it a smart choice for regions with heavy rain and humidity as well as areas in contact with water, such as docks and pool surrounds.
- ♦ Wolf Serenity Decking features a proprietary ColorWatch100 premium ASA capstock, which helps block harmful UV rays to promote colour retention even in the dog days of summer.

- **Premium ASA ColorWatch100™ Technology** provides industry-leading colour retention.
- Moisture, mold and mildew resistance make it ideal for coastal applications Authentic colour and texture of real wood.
- <u>Resists rotting</u>, delaminating, splitting and cracking.
- ♦ Strong and durable, yet very lightweight.
- **►** Easy to install using traditional and hidden fastening systems.
- ♠ Reversible 1" x 5 1/2" deck boards available in 12', 16' and 20' lengths as well as 1/2" x 11 3/4" x 12' rimboards.
- **♦ ICC Code Compliant ESR-2824.**