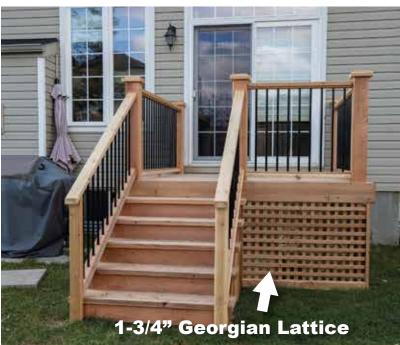

Choices include Deck Boards • Fascia • Skirting • Steps • Overhead Features • Privacy Walls • Planter Boxes • Railings • Accessories • Lighting

Single Beam

**POSTS** 

4x4 6x6 Wrapped

**OVERHEAD DETAILS** 