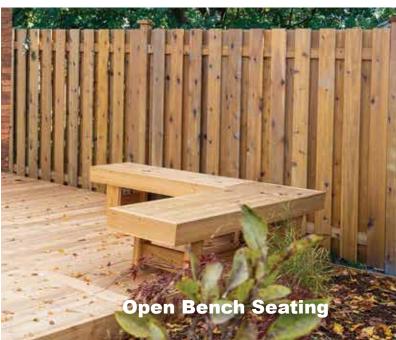

Choices include Deck Boards • Fascia • Skirting • Steps • Overhead Features • Privacy Walls • Planter Boxes • Railings • Accessories • Lighting

Single Beam

**POSTS** 

4x4 6x6 Wrapped

**OVERHEAD DETAILS** 