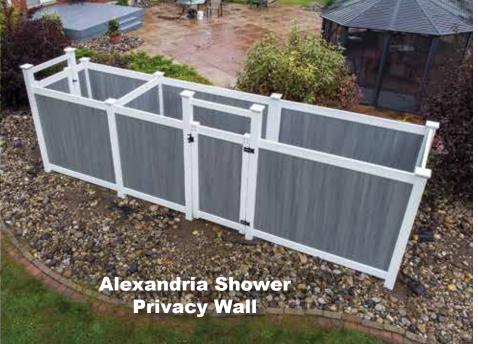

Choices include Deck Boards • Fascia • Skirting • Steps • Overhead Features • Privacy Walls • Planter Boxes • Railings • Accessories • Lighting

Single Beam

**POSTS** 

4x4 6x6 Wrapped

**OVERHEAD DETAILS** 