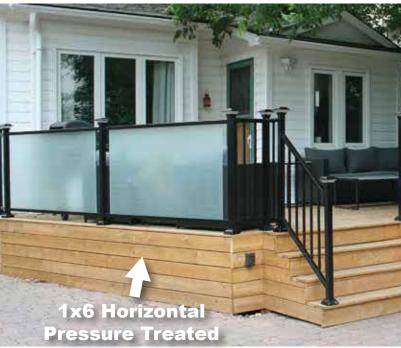

Choices include Deck Boards • Fascia • Skirting • Steps • Overhead Features • Privacy Walls • Planter Boxes • Railings • Accessories • Lighting

Single Beam

**POSTS** 

4x4 6x6 Wrapped

**OVERHEAD DETAILS** 