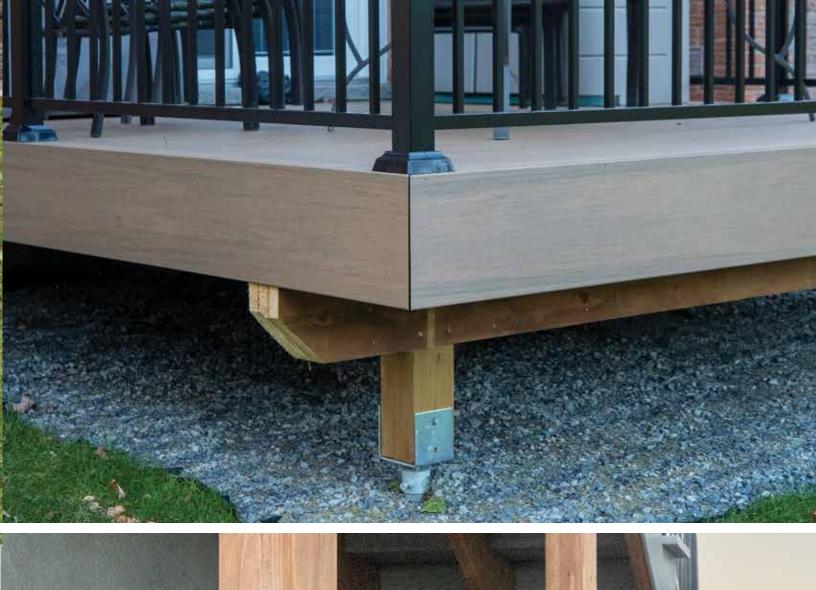

## **The Advantages of Screw Piles**

- ◆ Compliance with building codes: Screw piles are recognized as a reliable foundation system and comply with Ottawa building codes and regulations.
- ◆ Ease of installation: Screw piles can be installed quickly and efficiently using specialized machinery. This process requires less labor and equipment compared to digging and pouring concrete footings for wood posts.
- ◆ <u>Time-saving</u>: Screw piles can significantly reduce the overall installation time for a deck. They eliminate the need for waiting for concrete to cure and set before continuing with construction.
- ♦ Versatility: Screw piles can be installed in various soil types, including sandy, clay, or rocky land. They offer greater flexibility in different environmental conditions and terrains.

- ♠ Reduced site disturbance: Unlike cementing wood posts, screw piles cause minimal disruption to the surrounding area during installation. They don't require extensive digging or excavation.
- Load-bearing capacity: Screw piles provide excellent load-bearing capacity and stability. They can support heavy deck structures and resist lateral forces, making them suitable for decks of various sizes and designs.
- ◆ <u>Adjustable height:</u> Screw piles can be easily adjusted to achieve the desired deck height. This flexibility allows for adjustments to accommodate sloping or uneven terrains, ensuring a level deck surface.
- ◆ Longevity and durability: Screw piles are made from galvanized steel, which offers excellent resistance to corrosion, rot, and other environmental challenges.