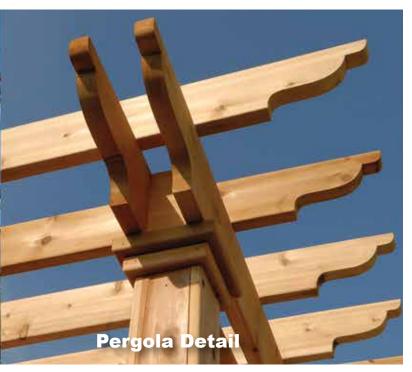

Choices include Deck Boards • Fascia • Skirting • Steps • Overhead Features • Privacy Walls • Planter Boxes • Railings • Accessories • Lighting

Single Beam

**POSTS** 

4x4 6x6 Wrapped

**OVERHEAD DETAILS** 