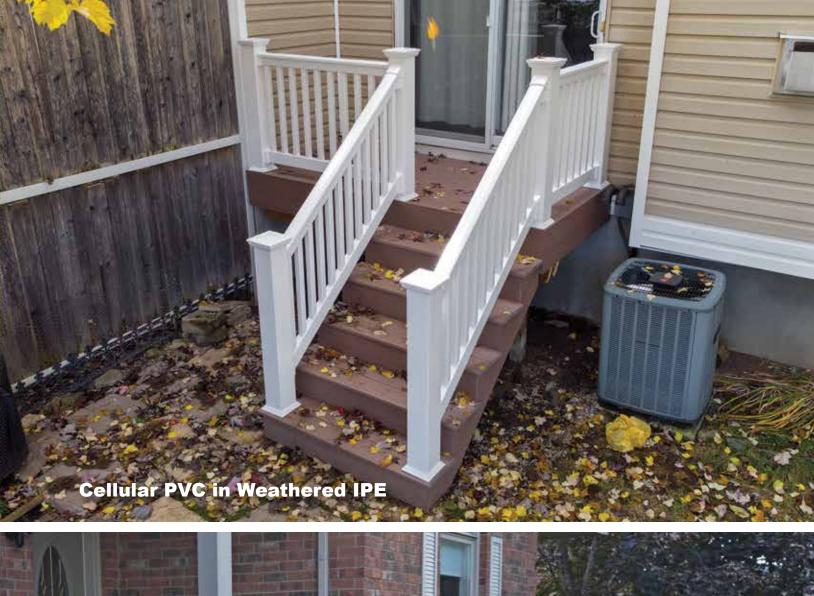

Choices include Deck Boards • Fascia • Skirting • Steps • Overhead Features • Privacy Walls • Planter Boxes • Railings • Accessories • Lighting





















Single Beam



**POSTS** 

4x4 6x6 Wrapped

**OVERHEAD DETAILS** 

Single Fascia
Perimeter/Pergola
Filter

Double Fascia
Perimeter/Pergola
Filter

Single Fascia Gazebo

































































## The Advantages of Wolf Serenity Decking

- ♦ Wolf has an unparalleled track record. It has been operating since 1843. That's five presidents before Abraham Lincoln!
- ◆ Spend more quality time enjoying your deck without the fuss of caring for wood. Wolf Serenity™ Decking with ColorWatch100™ Technology is a low-maintenance decking that provides the colour variation and texture of real wood.