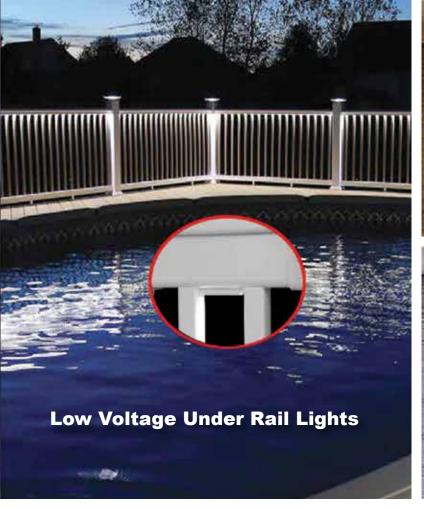

Low Voltage
Ornamental Side Light

Make your home a palace with low voltage and solar lighting. A full Lighting Kit includes a transformer, dimmer, and choice of eight lights from the selection shown.