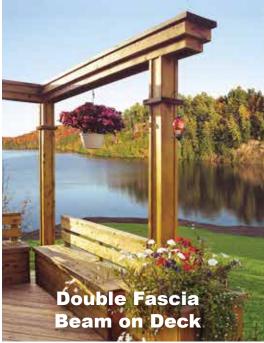

Choices include Deck Boards • Fascia • Skirting • Steps • Overhead Features • Privacy Walls • Planter Boxes • Railings • Accessories • Lighting

Single Beam

**POSTS** 

4x4 6x6 Wrapped

**OVERHEAD DETAILS** 

Single Fascia
Perimeter/Pergola
Filter

Double Fascia
Perimeter/Pergola
Filter

Single Fascia Gazebo