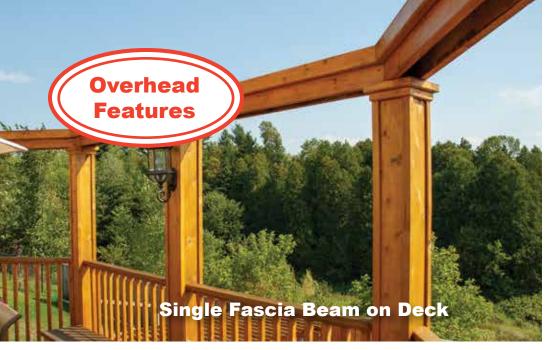

Choices include Deck Boards • Fascia • Skirting • Steps • Overhead Features • Privacy Walls • Planter Boxes • Railings • Accessories • Lighting

Single Beam

**POSTS** 

4x4 6x6 Wrapped

**OVERHEAD DETAILS** 

Single Fascia
Perimeter/Pergola
Filter

Double Fascia
Perimeter/Pergola
Filter

Single Fascia Gazebo