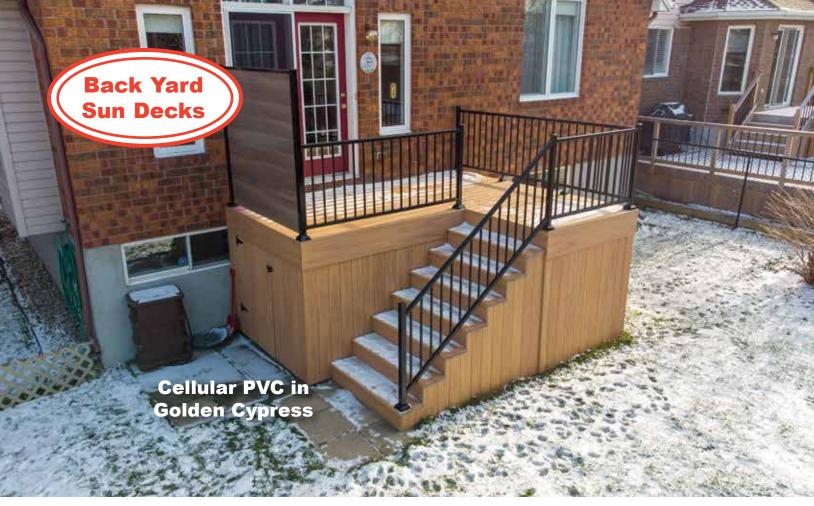

## The Advantages of Wolf Serenity Decking

- ♦ Wolf has an unparalleled track record. It has been operating since 1843. That's five presidents before Abraham Lincoln!
- ◆ Spend more quality time enjoying your deck without the fuss of caring for wood. Wolf Serenity™ Decking with ColorWatch100™ Technology is a low-maintenance decking that provides the colour variation and texture of real wood.
- When it rains and pours, Wolf Serenity Decking repels. This durable decking minimizes water absorption, making it a smart choice for regions with heavy rain and humidity as well as areas in contact with water, such as docks and pool surrounds.
- ♦ Wolf Serenity Decking features a proprietary ColorWatch100 premium ASA capstock, which helps block harmful UV rays to promote colour retention even in the dog days of summer.

- **Premium ASA ColorWatch100™ Technology** provides industry-leading colour retention.
- Moisture, mold and mildew resistance make it ideal for coastal applications Authentic colour and texture of real wood.
- <u>Resists rotting</u>, delaminating, splitting and cracking.
- ♦ Strong and durable, yet very lightweight.
- **►** Easy to install using traditional and hidden fastening systems.
- ♠ Reversible 1" x 5 1/2" deck boards available in 12', 16' and 20' lengths as well as 1/2" x 11 3/4" x 12' rimboards.
- **♦ ICC Code Compliant ESR-2824.**