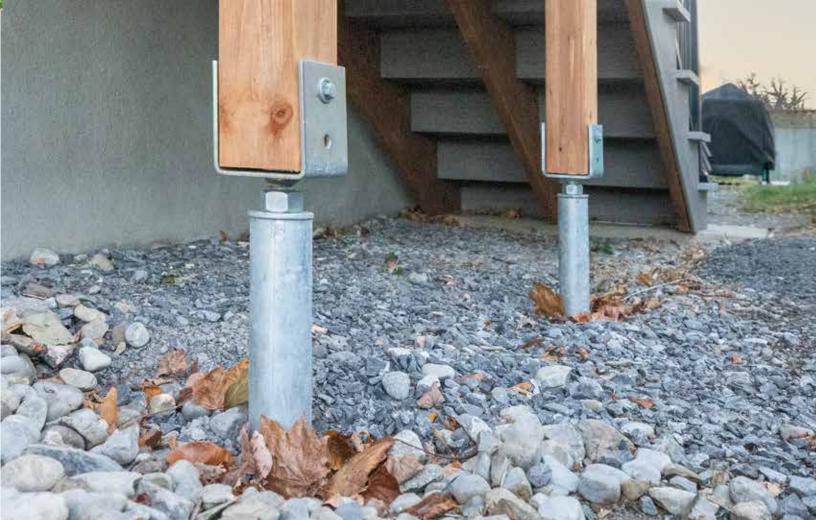

## **The Advantages of Screw Piles**

- ◆ Compliance with building codes: Screw piles are recognized as a reliable foundation system and comply with Ottawa building codes and regulations.
- ◆ Ease of installation: Screw piles can be installed quickly and efficiently using specialized machinery. This process requires less labor and equipment compared to digging and pouring concrete footings for wood posts.
- ◆ <u>Time-saving</u>: Screw piles can significantly reduce the overall installation time for a deck. They eliminate the need for waiting for concrete to cure and set before continuing with construction.
- ♦ Versatility: Screw piles can be installed in various soil types, including sandy, clay, or rocky land. They offer greater flexibility in different environmental conditions and terrains.

- ♠ Reduced site disturbance: Unlike cementing wood posts, screw piles cause minimal disruption to the surrounding area during installation. They don't require extensive digging or excavation.
- Load-bearing capacity: Screw piles provide excellent load-bearing capacity and stability. They can support heavy deck structures and resist lateral forces, making them suitable for decks of various sizes and designs.
- ◆ <u>Adjustable height:</u> Screw piles can be easily adjusted to achieve the desired deck height. This flexibility allows for adjustments to accommodate sloping or uneven terrains, ensuring a level deck surface.
- ◆ Longevity and durability: Screw piles are made from galvanized steel, which offers excellent resistance to corrosion, rot, and other environmental challenges.