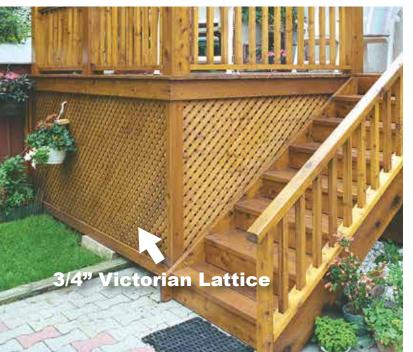

Choices include Deck Boards • Fascia • Skirting • Steps • Overhead Features • Privacy Walls • Planter Boxes • Railings • Accessories • Lighting

Single Beam

**POSTS** 

4x4 6x6 Wrapped

**OVERHEAD DETAILS** 