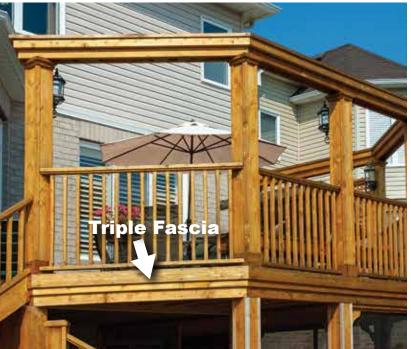

Single Fascia
Perimeter/Pergola
Filter

Double Fascia
Perimeter/Pergola
Filter

Single Fascia Gazebo