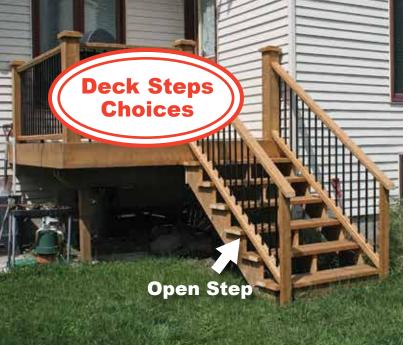

Choices include Deck Boards • Fascia • Skirting • Steps • Overhead Features • Privacy Walls • Planter Boxes • Railings • Accessories • Lighting

Single Beam

**POSTS** 

4x4 6x6 Wrapped

**OVERHEAD DETAILS** 