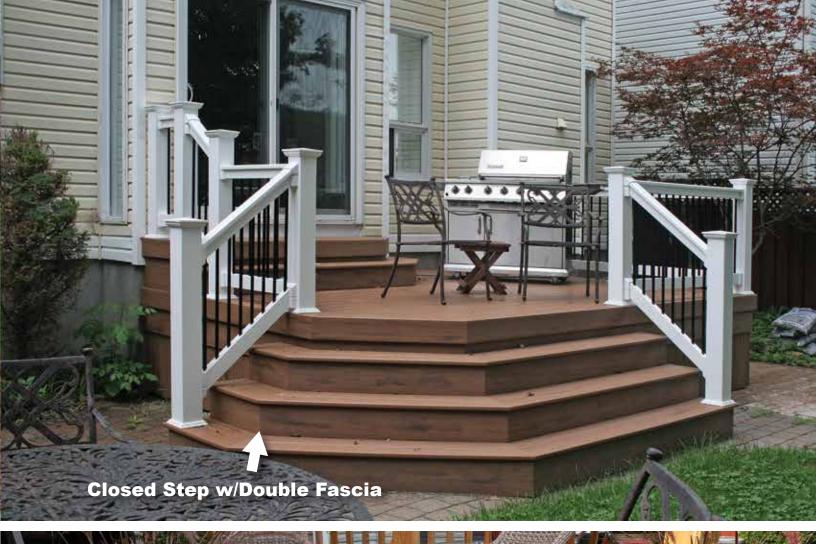

Choices include Deck Boards • Fascia • Skirting • Steps • Overhead Features • Privacy Walls • Planter Boxes • Railings • Accessories • Lighting

Single Beam

**POSTS** 

4x4 6x6 Wrapped

**OVERHEAD DETAILS** 