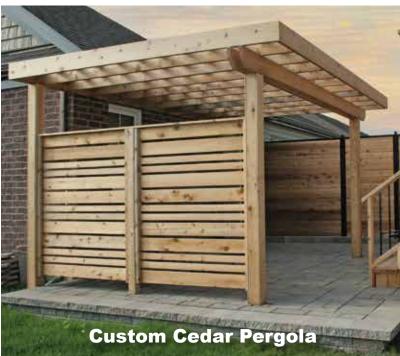

Choices include Deck Boards • Fascia • Skirting • Steps • Overhead Features • Privacy Walls • Planter Boxes • Railings • Accessories • Lighting

Single Beam

**POSTS** 

4x4 6x6 Wrapped

**OVERHEAD DETAILS** 

Single Fascia
Perimeter/Pergola
Filter

Double Fascia
Perimeter/Pergola
Filter

Single Fascia Gazebo