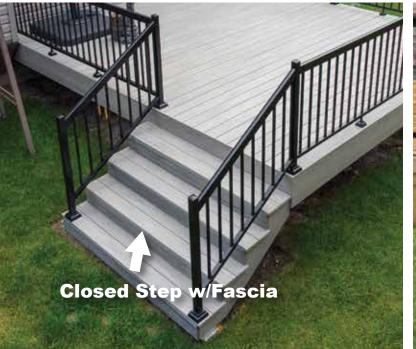

Choices include Deck Boards • Fascia • Skirting • Steps • Overhead Features • Privacy Walls • Planter Boxes • Railings • Accessories • Lighting

Single Beam

**POSTS** 

4x4 6x6 Wrapped

**OVERHEAD DETAILS** 