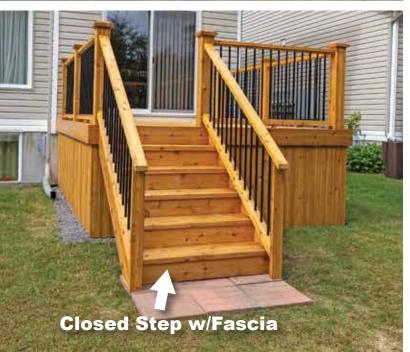

Choices include Deck Boards • Fascia • Skirting • Steps • Overhead Features • Privacy Walls • Planter Boxes • Railings • Accessories • Lighting

Single Beam

**POSTS** 

4x4 6x6 Wrapped

**OVERHEAD DETAILS** 