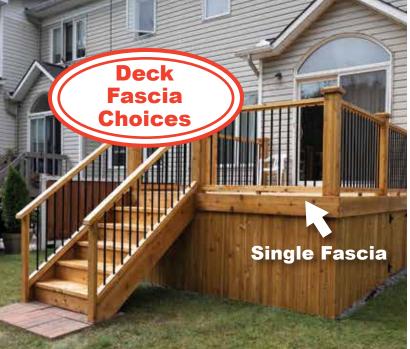

Single Fascia
Perimeter/Pergola
Filter

Double Fascia
Perimeter/Pergola
Filter

Single Fascia Gazebo