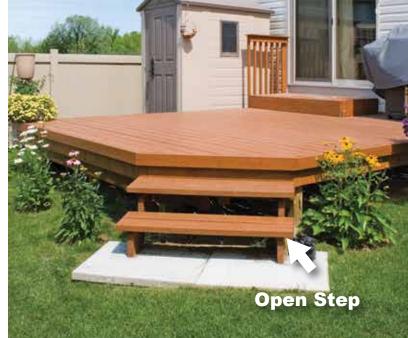

Choices include Deck Boards • Fascia • Skirting • Steps • Overhead Features • Privacy Walls • Planter Boxes • Railings • Accessories • Lighting

Single Beam

**POSTS** 

4x4 6x6 Wrapped

**OVERHEAD DETAILS** 