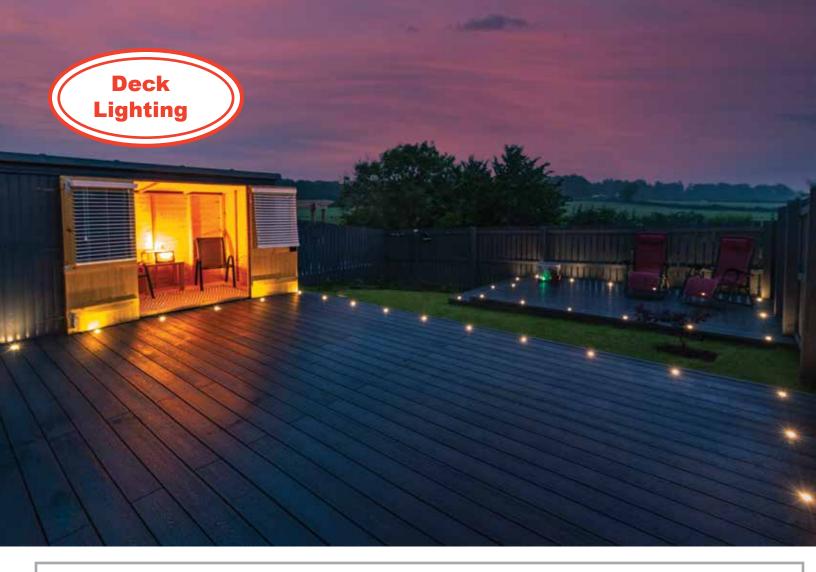

## The Advantages of Deck Lighting

- ♠ Enhanced safety: Deck lighting improves visibility, especially during nighttime, reducing the risk of tripping, stumbling, or other accidents. It helps occupants and guests navigate the deck area safely.
- <u>Extended usability</u>: With proper deck lighting, you can enjoy your outdoor space for longer periods, even after the sun goes down.
- Aesthetics and ambiance: Deck lighting adds a beautiful and inviting ambiance to your outdoor space. It creates a warm and welcoming atmosphere.
- Increased security: Well-lit decks can deter potential intruders or unauthorized access. Adequate lighting can make your deck less attractive to unwanted visitors, enhancing the security of your property.

- Highlighting design elements: By strategically placing lights, you can draw attention to the architectural elements, textures, and materials used in your deck's design. It showcases the beauty of your deck.
- Improved functionality: You can get the most out of features like stairs, railings, benches, or cooking spaces.
- Increased property value: A well-lit deck adds value to your property. It enhances the overall appeal and desirability of your home, potentially attracting prospective buyers or renters.
- ◆ Customization and personalization: Deck lighting offers the opportunity to express your style and create a unique outdoor vision. You can customize the lighting design, colour, intensity, and effects to match your preferences and complement your deck's overall theme.

Low Voltage
Ornamental Side Light

Make your home a palace with low voltage and solar lighting. A full Lighting Kit includes a transformer, dimmer, and choice of eight lights from the selection shown.