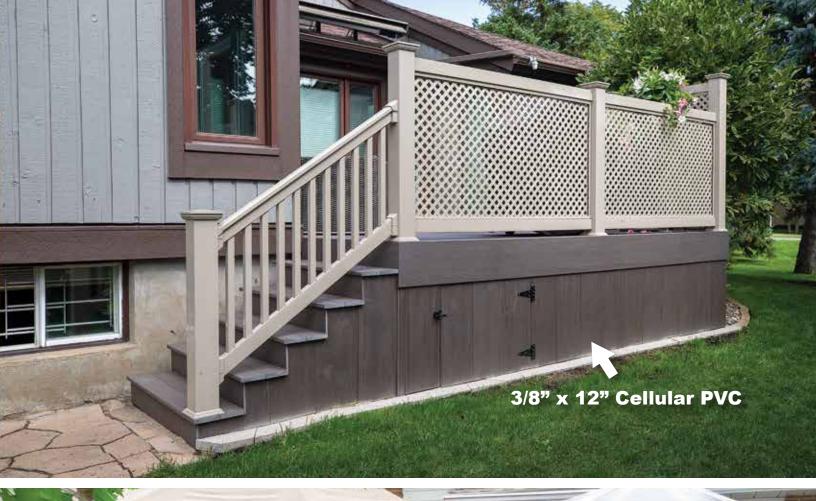

Choices include Deck Boards • Fascia • Skirting • Steps • Overhead Features • Privacy Walls • Planter Boxes • Railings • Accessories • Lighting

Single Beam

**POSTS** 

4x4 6x6 Wrapped

**OVERHEAD DETAILS** 