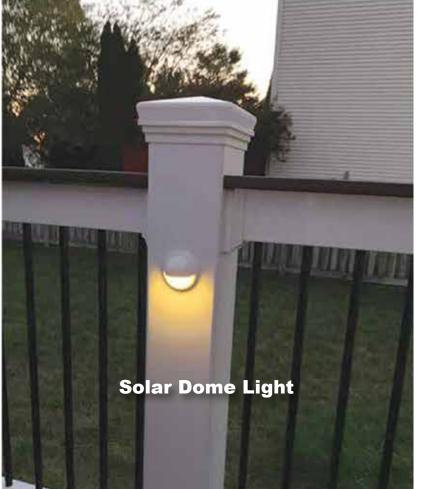

## The Advantages of Deck Lighting

- ♠ Enhanced safety: Deck lighting improves visibility, especially during nighttime, reducing the risk of tripping, stumbling, or other accidents. It helps occupants and guests navigate the deck area safely.
- <u>Extended usability</u>: With proper deck lighting, you can enjoy your outdoor space for longer periods, even after the sun goes down.
- Aesthetics and ambiance: Deck lighting adds a beautiful and inviting ambiance to your outdoor space. It creates a warm and welcoming atmosphere.
- Increased security: Well-lit decks can deter potential intruders or unauthorized access. Adequate lighting can make your deck less attractive to unwanted visitors, enhancing the security of your property.

- Highlighting design elements: By strategically placing lights, you can draw attention to the architectural elements, textures, and materials used in your deck's design. It showcases the beauty of your deck.
- Improved functionality: You can get the most out of features like stairs, railings, benches, or cooking spaces.
- Increased property value: A well-lit deck adds value to your property. It enhances the overall appeal and desirability of your home, potentially attracting prospective buyers or renters.
- ◆ Customization and personalization: Deck lighting offers the opportunity to express your style and create a unique outdoor vision. You can customize the lighting design, colour, intensity, and effects to match your preferences and complement your deck's overall theme.

Low Voltage
Ornamental Side Light

Make your home a palace with low voltage and solar lighting. A full Lighting Kit includes a transformer, dimmer, and choice of eight lights from the selection shown.