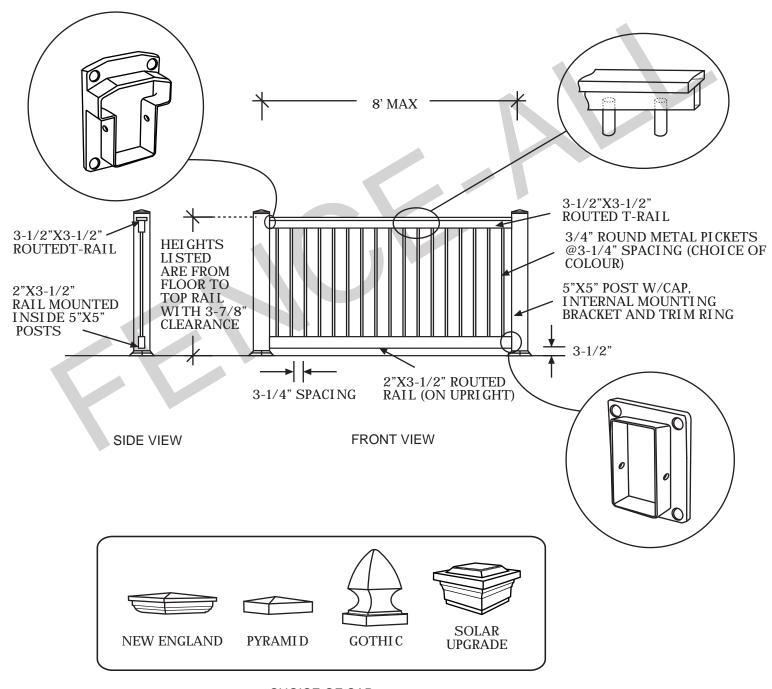

## Vinyl Railing w/3/4" Round Metal Pickets

CHOICE OF CAP

## NOTES:

- All dimensions are nominal.
- Clearance below the fence isn't included in height calculations.
- We reserve the right to make changes or improvements to our designs without notice.