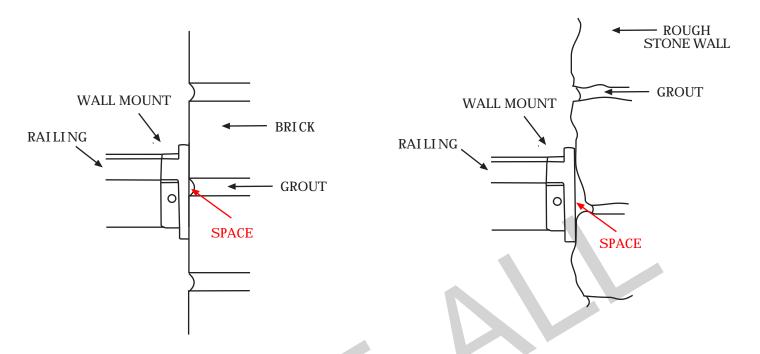

## Notes on Wall Mounts

- When railings attach to walls with a wall mount a flush connection is not always possible (i.e. there can be spaces as shown above).
- The connection is structurally fine and the railing is secure despite the spaces. But for those who don't like the look, we suggest a post beside the wall instead of the wall mount bracket. See below: