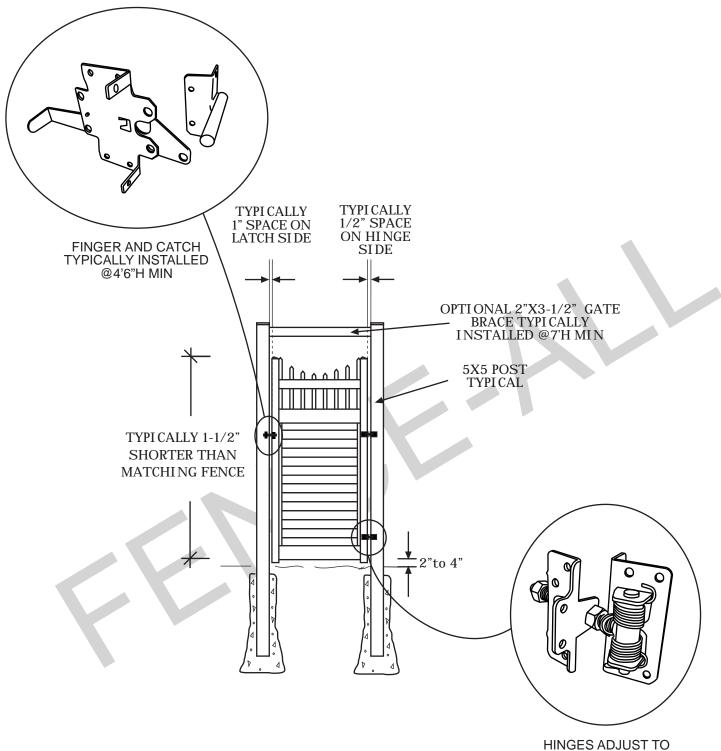

## Grand Brookdale Vinyl/PVC Gate

SET GATE ALIGNMENT

## NOTES:

- Green Teak jail bar/rails are substituted with Adobe.
  Chai Grey jail bar/rails/posts are substituted with White.
  Clearance below the fence isn't included in height calculations.
- We reserve the right to make changes or improvements to our designs without notice.