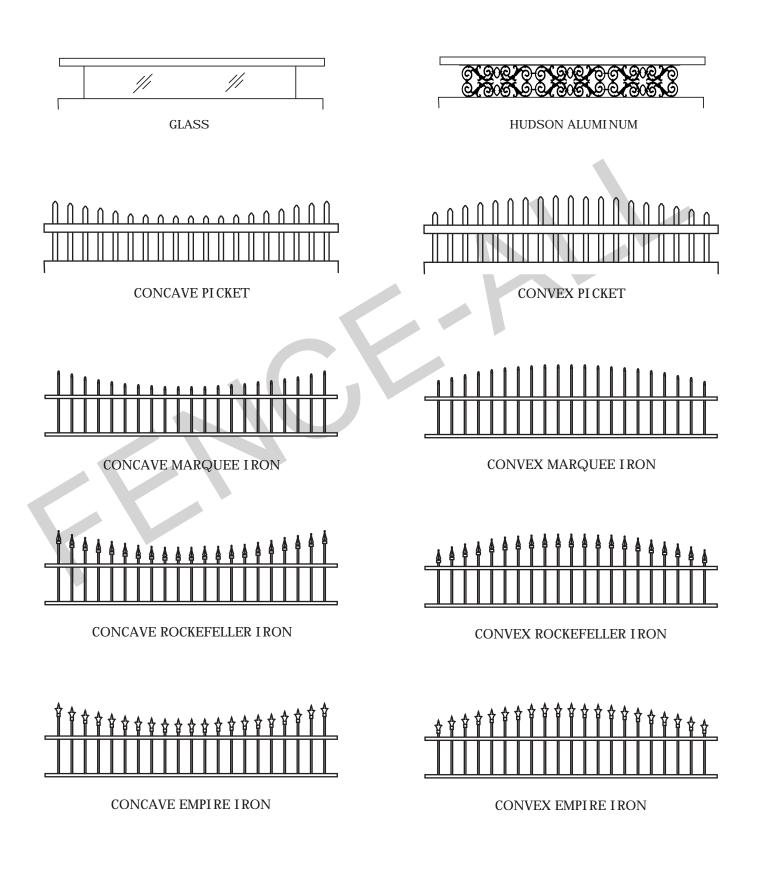

## NOTES:

- Green Teak jail bar/rails are substituted with Adobe.
  Chai Grey jail bar/rails/posts are substituted with White.
  Clearance below the fence isn't included in height calculations.
- We reserve the right to make changes or improvements to our designs without notice.

## Grand Brookdale Vinyl/PVC Gate



SET GATE ALIGNMENT

## NOTES:

- Green Teak jail bar/rails are substituted with Adobe.
  Chai Grey jail bar/rails/posts are substituted with White.
  Clearance below the fence isn't included in height calculations.
- We reserve the right to make changes or improvements to our designs without notice.

## Topper Styles ++