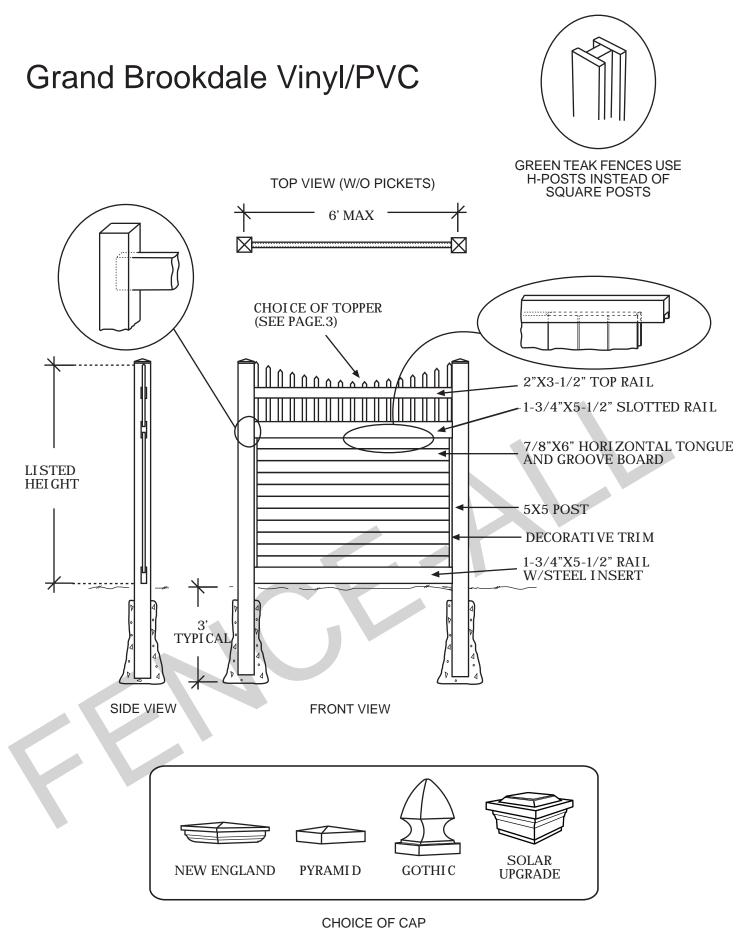

## NOTES:

- Green Teak jail bar/rails are substituted with Adobe.
  Chai Grey jail bar/rails/posts are substituted with White.
  Clearance below the fence isn't included in height calculations.
- We reserve the right to make changes or improvements to our designs without notice.