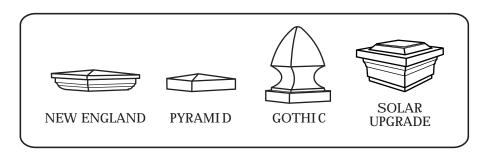

## Grand Bridgeport Vinyl/PVC

**GREEN TEAK FENCES USE** H-POSTS INSTEAD OF SQUARE POSTS

CHOICE OF CAP

- Green Teak jail bar/rails are substituted with Adobe.
- Chai Grey jail bar/rails/posts are substituted with White.
  7' high Green Teak and Chai Grey have a mid rail.
- Clearance below the fence isn't included in height calculations.
- We reserve the right to make changes or improvements to our designs without notice.