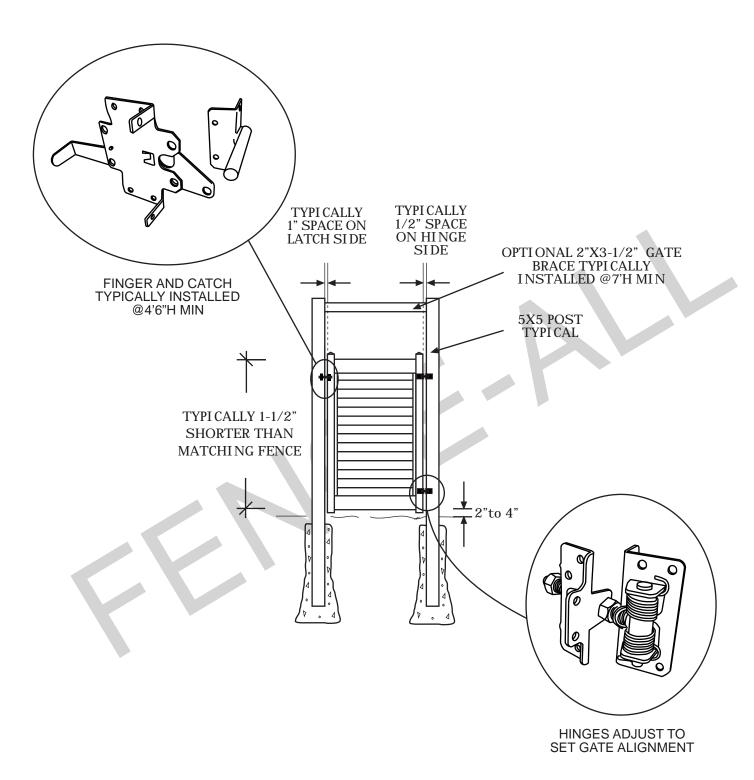

## Grand Bridgeport Vinyl/PVC Gate

- Green Teak jail bar/rails are substituted with Adobe.
  Chai Grey jail bar/rails/posts are substituted with White.
  7' high Green Teak and Chai Grey have a mid rail.
- Clearance below the fence isn't included in height calculations.
- We reserve the right to make changes or improvements to our designs without notice.