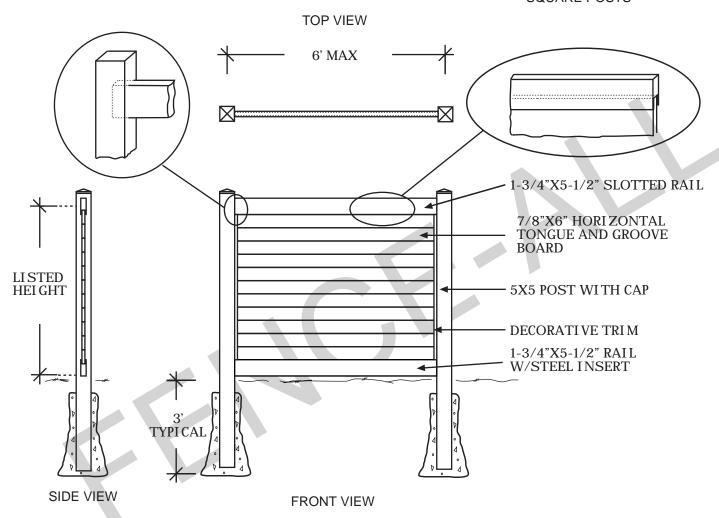

## Grand Bridgeport Vinyl/PVC

**GREEN TEAK FENCES USE** H-POSTS INSTEAD OF SQUARE POSTS

CHOICE OF CAP

- Green Teak jail bar/rails are substituted with Adobe.
- Chai Grey jail bar/rails/posts are substituted with White.
  7' high Green Teak and Chai Grey have a mid rail.
- Clearance below the fence isn't included in height calculations.
- We reserve the right to make changes or improvements to our designs without notice.