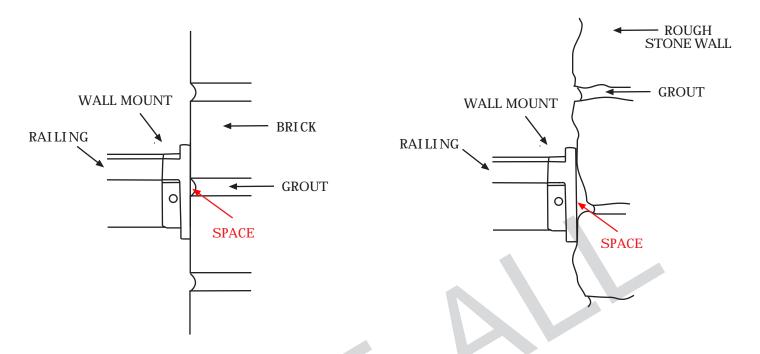

## Notes on Wall Mounts

- When railings attach to walls with a wall mount a flush connection is not always possible (i.e. there can be spaces as shown above).
- The connection is structurally fine and the railing is secure despite the spaces. But for those who don't like the look, we suggest a post beside the wall instead of the wall mount bracket. See below: