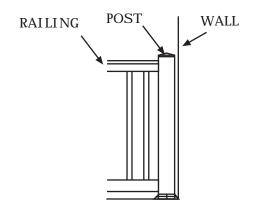

## Notes on Wall Mounts

- When railings attach to walls with a wall mount a flush connection is not always possible (i.e. there can be spaces as shown above).
- The connection is structurally fine and the railing is secure despite the spaces. But for those who don't like the look, we suggest a post beside the wall instead of the wall mount bracket. See below: