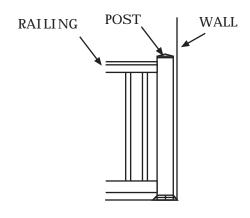

## Notes on Wall Mounts

- When railings attach to walls with a wall mount a flush connection is not always possible (i.e. there can be spaces as shown above).
- The connection is structurally fine and the railing is secure despite the spaces. But for those who don't like the look, we suggest a post beside the wall instead of the wall mount bracket. See below: