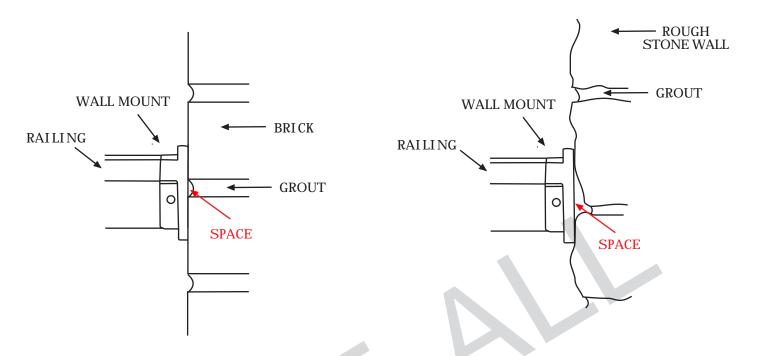

## Notes on Wall Mounts

- When railings attach to walls with a wall mount a flush connection is not always possible (i.e. there can be spaces as shown above).
- The connection is structurally fine and the railing is secure despite the spaces. But for those who don't like the look, we suggest a post beside the wall instead of the wall mount bracket. See below: