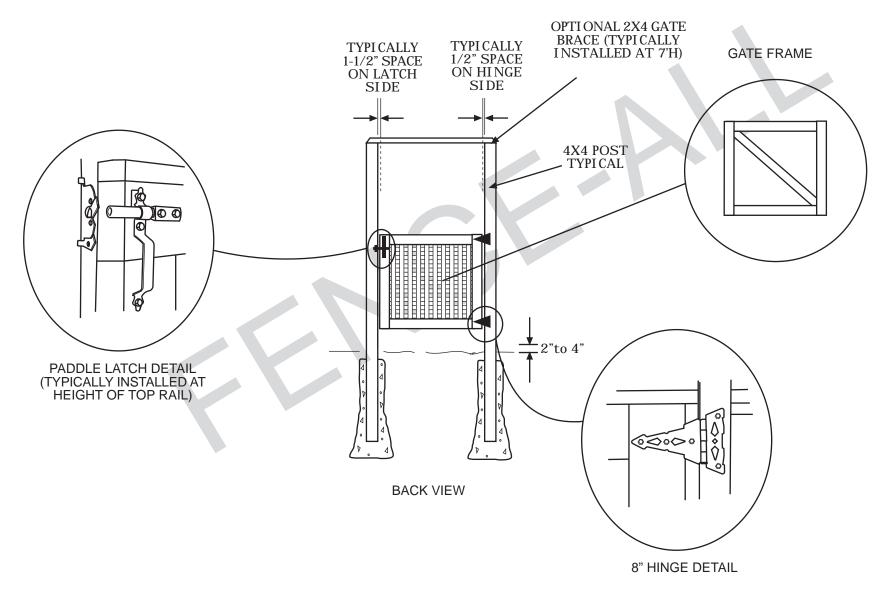

## Georgian Wood TOP VIEW (W/O TOP CAP) 8' MAX 1X4 FACEBOARD FRONT, 2X4 RAIL BACK 1X4 TOP CAP 1X2 TRIM MID RAIL (REQUIRED FOR OVER 4'H) 6'8" MAX BOTTOM PANEL IS (ASSUMES ALWAYS 4' HIGH FOR 5' TYPI CAL 3" FENCES AND HIGHER **CLEARANCE BELOW FENCE)** 4X4 POST WITH CAP 1-1/2 GEORGIAN LATTICE 2"to 4" 1X4 FACEBOARD FRONT, 2X4 RAIL BACK TYPI CAL SIDE VIEW FRONT VIEW GEORGIAN LATTICE LOOKS DIFFERENT FROM FRONT AND BACK ANGLES (I.E. IT HAS TWO "SIDES"). THE SIDE THAT FACES IN/OUT MUST BE CLARIFIED WITH THE **CUSTOMER BEFORE GOTHIC PYRAMID** INSTALLATION.

CHOICE OF CAP

## NOTES:

- all dimensions are nominal
- we reserve the right to make changes or improvements to our designs without notice

## Georgian Wood Gate with Brace



## NOTES:

• all dimensions are nominal

 we reserve the right to make changes or improvements to our designs without notice