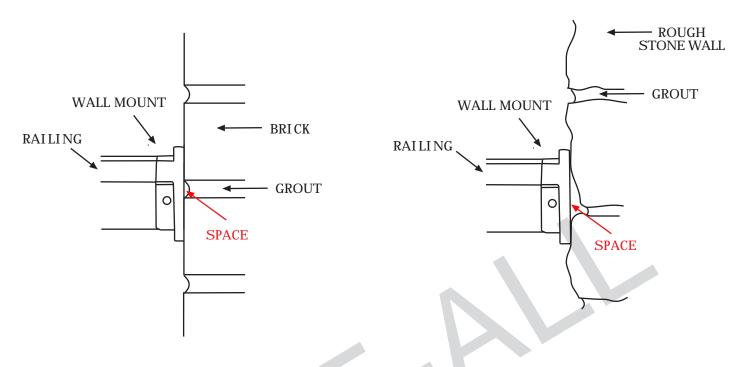

## Notes on Wall Mounts

- When railings attach to walls with a wall mount a flush connection is not always possible (i.e. there can be spaces as shown above).
- The connection is structurally fine and the railing is secure despite the spaces. But for those who don't like the look, we suggest a post beside the wall instead of the wall mount bracket. See below: