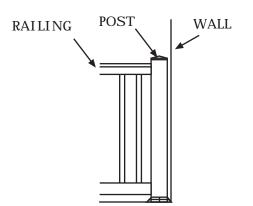

## Notes on Wall Mounts

- When railings attach to walls with a wall mount a flush connection is not always possible (i.e. there can be spaces as shown above).
- The connection is structurally fine and the railing is secure despite the spaces. But for those who don't like the look, we suggest a post beside the wall instead of the wall mount bracket. See below: