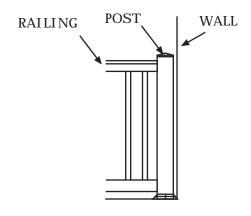

## Notes on Wall Mounts

- When railings attach to walls with a wall mount a flush connection is not always possible (i.e. there can be spaces as shown above).
- The connection is structurally fine and the railing is secure despite the spaces. But for those who don't like the look, we suggest a post beside the wall instead of the wall mount bracket. See below: