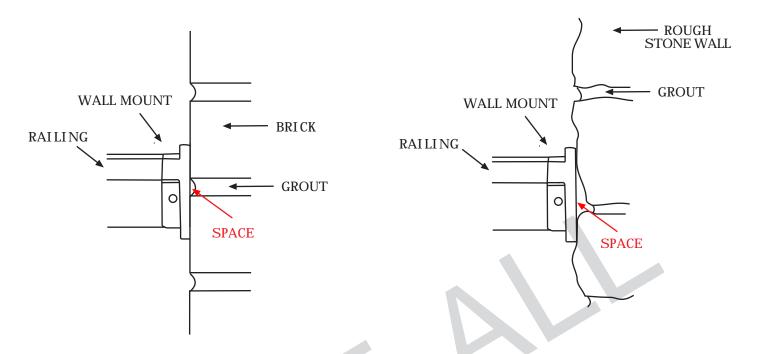

## Notes on Wall Mounts

- When railings attach to walls with a wall mount a flush connection is not always possible (i.e. there can be spaces as shown above).
- The connection is structurally fine and the railing is secure despite the spaces. But for those who don't like the look, we suggest a post beside the wall instead of the wall mount bracket. See below: