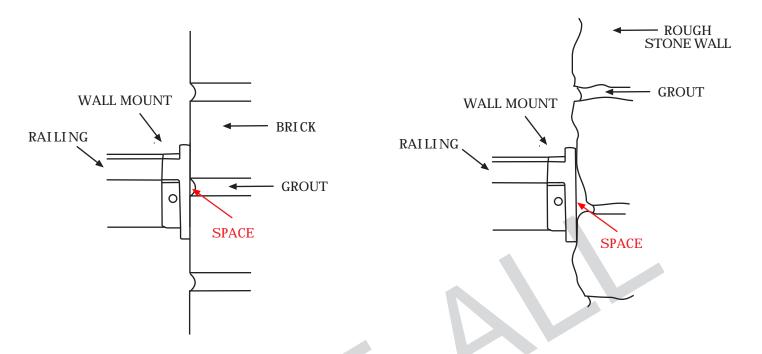

## Notes on Wall Mounts

- When railings attach to walls with a wall mount a flush connection is not always possible (i.e. there can be spaces as shown above).
- The connection is structurally fine and the railing is secure despite the spaces. But for those who don't like the look, we suggest a post beside the wall instead of the wall mount bracket. See below: