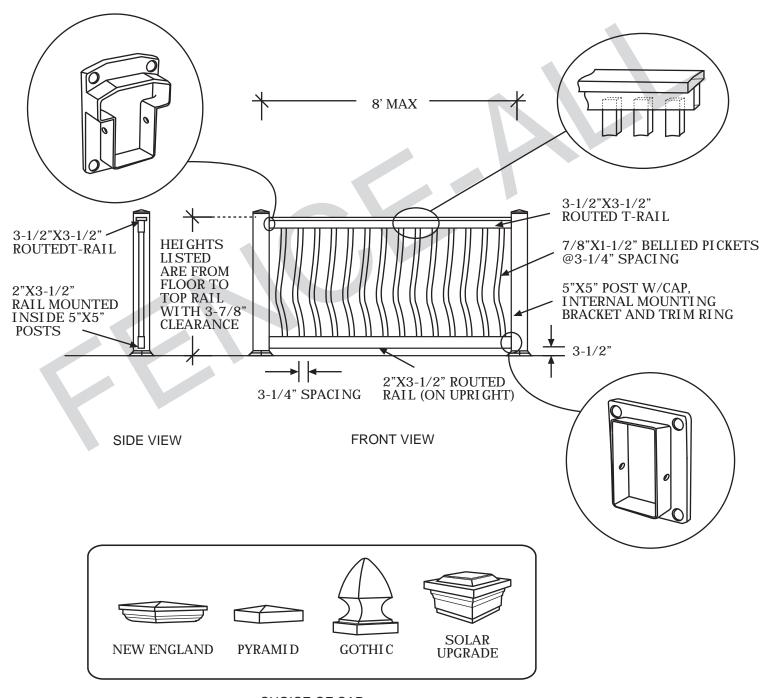

## **Bellied Vinyl Railing**

CHOICE OF CAP

## NOTES:

- All dimensions are nominal.
- Clearance below the fence isn't included in height calculations.
  We reserve the right to make changes or improvements to our designs without notice.