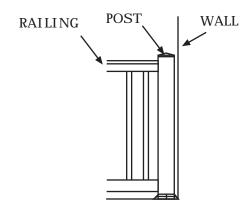

## Notes on Wall Mounts

- When railings attach to walls with a wall mount a flush connection is not always possible (i.e. there can be spaces as shown above).
- The connection is structurally fine and the railing is secure despite the spaces. But for those who don't like the look, we suggest a post beside the wall instead of the wall mount bracket. See below: