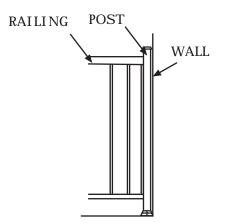

## Notes on Wall Mounts

- When railings attach to walls with a wall mount a flush connection is not always possible (i.e. there can be spaces as shown above).
- The connection is structurally fine and the railing is secure despite the spaces. But for those who don't like the look, we suggest a post beside the wall instead of the wall mount bracket. See below: