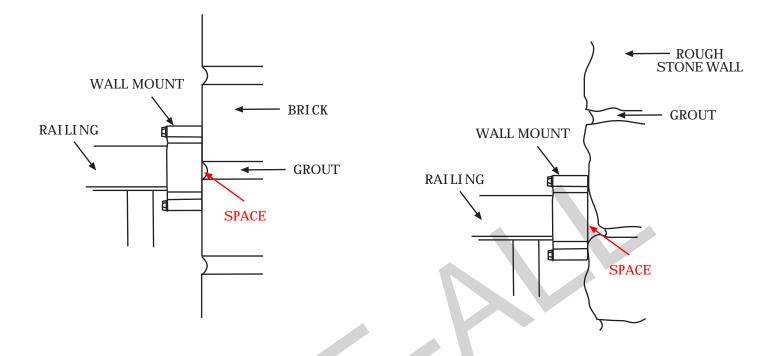

## Notes on Wall Mounts

- When railings attach to walls with a wall mount a flush connection is not always possible (i.e. there can be spaces as shown above).
- The connection is structurally fine and the railing is secure despite the spaces. But for those who don't like the look, we suggest a post beside the wall instead of the wall mount bracket. See below: