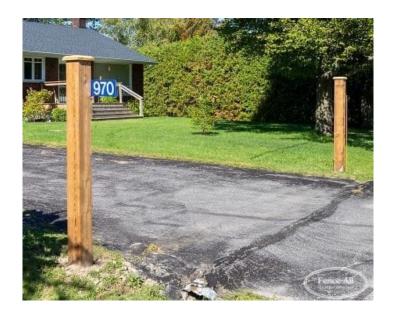

## **PRODUCT DESCRIPTION**

Bollards are posts that are placed in locations to add protection from vehicles and/or to control vehicle access from particular areas. They are available in all the different post sizes and materials we offer.

**Heights** 3', 42" Typical

**Concrete** Optional