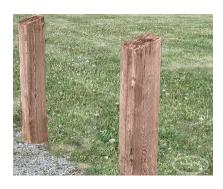

## **PRODUCT DESCRIPTION**

Bollards are posts that are placed in locations to add protection from vehicles and/or to control vehicle access from particular areas. They are available in all the different post sizes and materials we offer.

**Heights** 3', 42" Typical

**Concrete** Optional