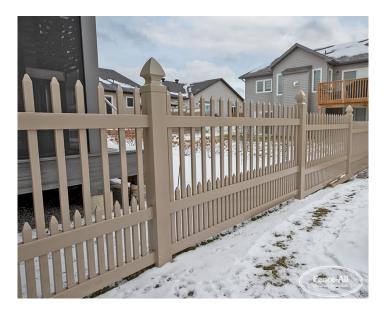

## **VANDERBILT W/PUPPY FILL**

| Categories: Fences, PVC & Vinyl Fence Installation in Ottawa |

Vinyl Fence Upgrades Under-Fence Gap Protection, Aluminum Posts, 6' Wide Panels

| PRODUCT DESCRIPTION                                                                                                                              |      |
|--------------------------------------------------------------------------------------------------------------------------------------------------|------|
| Starting as low as \$119/ft <u>Fully Installed</u> , the Vanderbilt w/Puppy Fill is an old standard that helps keep <sub>l</sub><br>in the yard. | pets |
|                                                                                                                                                  |      |
|                                                                                                                                                  |      |
|                                                                                                                                                  |      |
|                                                                                                                                                  |      |
|                                                                                                                                                  |      |
|                                                                                                                                                  |      |
|                                                                                                                                                  |      |
|                                                                                                                                                  |      |
|                                                                                                                                                  |      |
|                                                                                                                                                  |      |
|                                                                                                                                                  |      |
|                                                                                                                                                  |      |
|                                                                                                                                                  |      |
|                                                                                                                                                  |      |
|                                                                                                                                                  |      |