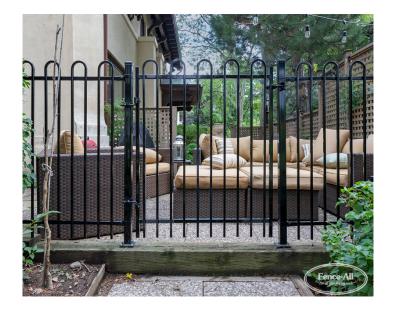

## **TIFFANY IRON GATE**

| Categories: Gates, Iron Gates |

## **PRODUCT DESCRIPTION**

Tiffany provides a softer look with its looped pickets. Standard Iron Gates are priced at twice the price per foot of the matching fence style. For example, if a fence style is \$80/ft a matching gate will start at \$160/ft.