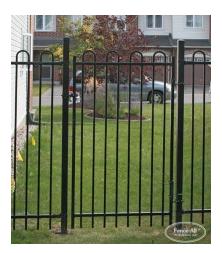

## **TIFFANY IRON GATE**

| Categories: Gates, Iron Gates |

## **PRODUCT DESCRIPTION**

Tiffany provides a softer look with its looped pickets. Standard Iron Gates are priced at twice the price per foot of the matching fence style. For example, if a fence style is \$80/ft a matching gate will start at \$160/ft.