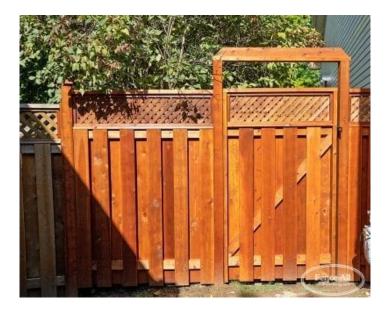

## **PRODUCT DESCRIPTION**

The example shows a Stittsville Gate made of Cedar with Jarrah Brown stain and an Overhead Brace.

Standard Wood Gates are priced at twice the price per foot of the matching fence style. For example, if a fence style is \$80/ft a matching gate will start at \$160/ft.