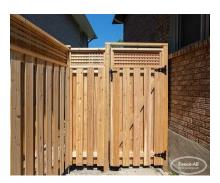

## STITTSVILLE GATE



| Categories: Gates, Wood Gates |

## **GALLERY IMAGES**



## **ADDITIONAL INFORMATION**

| Wood Choice        | Pressure Treated, Cedar                                                                                                                                 |
|--------------------|---------------------------------------------------------------------------------------------------------------------------------------------------------|
| Pre-Staining       | Jarrah Brown, Natural, Mahogany Flame, Honey Teak                                                                                                       |
| Latches            | Paddle Latch                                                                                                                                            |
| Hinges             | 8" Tee-Hinge