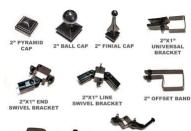

## **ADDITIONAL INFORMATION**

| Maintenance-Free | Yes                                                                                                                                                                                                                                                                                                        |
|------------------|------------------------------------------------------------------------------------------------------------------------------------------------------------------------------------------------------------------------------------------------------------------------------------------------------------|
| Warranty         | 5 Years                                                                                                                                                                                                                                                                                                    |
| Colours          | Almond, Gloss Black, Satin Blank, Blue, Brown, Dark Brown,<br>Chrome, Clay, Gold, Green, Dark Green, Grey, Orange, Pink, Red,<br>Sparkle Silver, Gold Vein, Silver Vein, Copper Vein, Black Vein,<br>White, Yellow                                                                                         |
| Post Caps        | Pyramid, Ball, Finial                                                                                                                                                                                                                                                                                      |
| Bottom of Fence  | Straight, Stepped, Custom Contoured                                                                                                                                                                                                                                                                        |
| Heights          | 2', 3', 4', 5', 6'                                                                                                                                                                                                                                                                                         |
| Iron Upgrades    | Even Panel Lengths, Under Fence Gap Protection, Add a Rail,<br>Diamonds, Rings, Scrolls, 16" Picket Ornamentation, Puppy Fill,<br>Transition Panels, Removable Panels, Curved Panels, 6' Wide<br>Panels, Aluminum Panels, Flower Basket Hanger, Wall Mount<br>Bracket, Portable Fence Plates, Larger Posts |