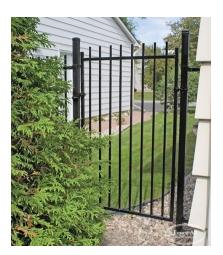

## **PRODUCT DESCRIPTION**

Prices start at \$119/foot Fully Installed.

Staten shows like a Manhattan with a flush bottom Rail.