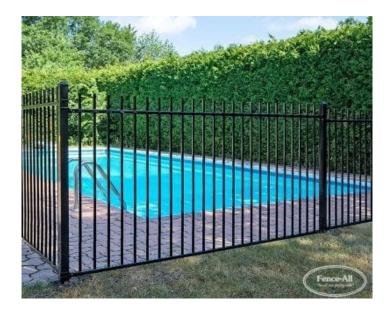

## **PRODUCT DESCRIPTION**

Prices start at \$119/foot Fully Installed.

Staten shows like a Manhattan with a flush bottom Rail.