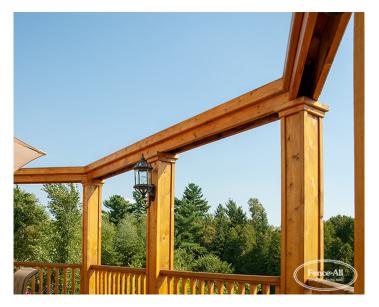

## SINGLE FASCIA BEAM ON DECK

| Categories: Different Types of Decks from Fence All, Overhead Features |

## **PRODUCT DESCRIPTION**

Starting at \$99/foot <u>Fully Installed</u>. The Single Fascia Beam is a simple and elegant addition to any deck.