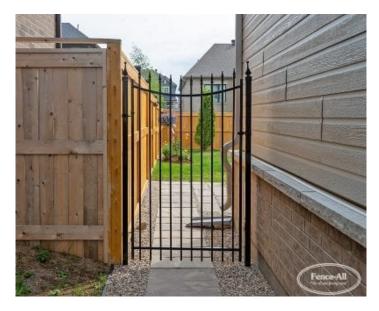

## **ROCKEFELLER (CONCAVE ARCHED) IRON GATE**

| Categories: Gates, Iron Gates |

"Concave" refers to the shape of the curve on top of the gate. If the the arc is higher in the center than at the posts it's convex. If the arc is lower in the center than at the posts it's concave.