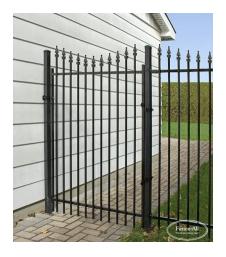

## **ROCKEFELLER (CONCAVE ARCHED) IRON GATE**

| Categories: Gates, Iron Gates |

"Concave" refers to the shape of the curve on top of the gate. If the the arc is higher in the center than at the posts it's convex. If the arc is lower in the center than at the posts it's concave.