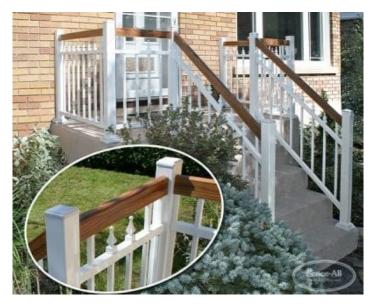

## **PRODUCT DESCRIPTION**

The **Rockefeller Aluminum Railing** is more ornate than our basic railing models. The elegance of the Rockefeller finials is bound to catch the eye.

Prices start as low as \$159/ft fully installed (the Teak Topper shown above is an added \$20/ft).be