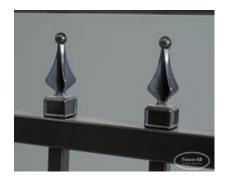

## **ADDITIONAL INFORMATION**

| Rust-Free        | Yes                |
|------------------|--------------------|
| Maintenance-Free | Yes                |
| Warranty         | 5 Years            |
| Colours          | Choice of Colours  |
| Post Caps        | Pyramid            |
| Heights          | 24", 36", 42", 48" |

## **PRODUCT DESCRIPTION**

The **Rockefeller Aluminum Railing** is more ornate than our basic railing models. The elegance of the Rockefeller finials is bound to catch the eye.

Prices start as low as \$159/ft fully installed (the Teak Topper shown above is an added \$20/ft).be