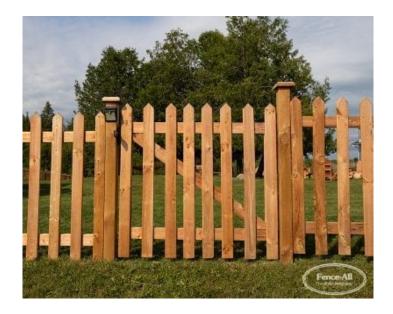

## **PRODUCT DESCRIPTION**

The example above shows a Riverdale Gate made of Cedar. This particular photo shows a gate that is only 3' high so an overhead brace is not necessary for support.

Standard Wood Gates are priced at twice the price per foot of the matching fence style. For example, if a fence style is \$80/ft a matching gate will start at \$160/ft.