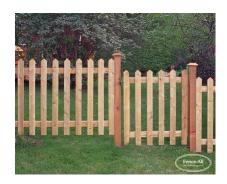

## **PRODUCT DESCRIPTION**

The example above shows a Riverdale Gate made of Cedar. This particular photo shows a gate that is only 3' high so an overhead brace is not necessary for support.

Standard Wood Gates are priced at twice the price per foot of the matching fence style. For example, if a fence style is \$80/ft a matching gate will start at \$160/ft.