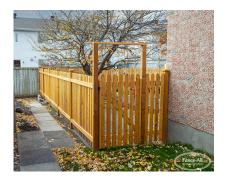

## **PRODUCT DESCRIPTION**

The example above shows a Riverdale Gate made of Cedar. This particular photo shows a gate that is only 3' high so an overhead brace is not necessary for support.

Standard Wood Gates are priced at twice the price per foot of the matching fence style. For example, if a fence style is \$80/ft a matching gate will start at \$160/ft.