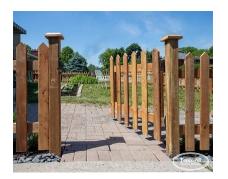

## **PRODUCT DESCRIPTION**

The example above shows a Riverdale Gate made of Cedar. This particular photo shows a gate that is only 3' high so an overhead brace is not necessary for support.

Standard Wood Gates are priced at twice the price per foot of the matching fence style. For example, if a fence style is \$80/ft a matching gate will start at \$160/ft.