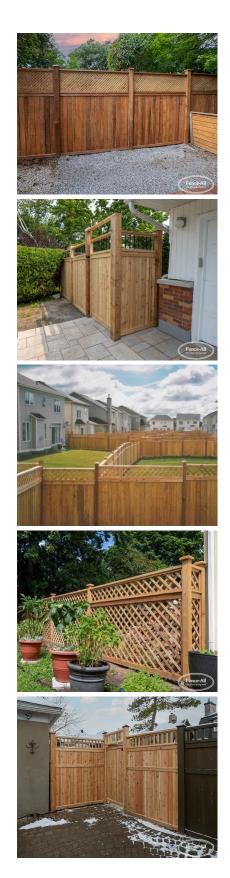

## **GALLERY IMAGES**

## **PRODUCT DESCRIPTION**

Starting as low as \$124/ft <u>Fully Installed</u>, the Richmond comes with your choice of topper on a simple privacy fence.