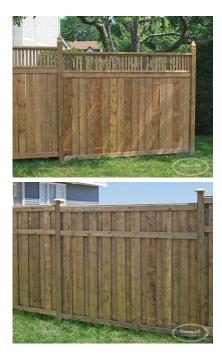

## **GALLERY IMAGES**

## **PRODUCT DESCRIPTION**

Starting as low as \$124/ft <u>Fully Installed</u>, the Richmond comes with your choice of topper on a simple privacy fence.