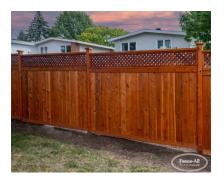

## **PRODUCT DESCRIPTION**

Starting as low as \$124/ft <u>Fully Installed</u>, the Richmond comes with your choice of topper on a simple privacy fence.