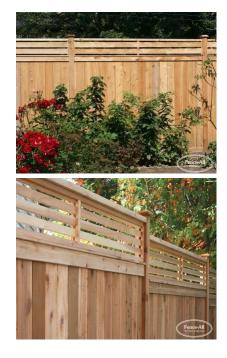

## RICHMOND



| Categories: Fences, Wood Fence Installation in Ottawa |



## **GALLERY IMAGES**

















## **ADDITIONAL INFORMATION**

| Wood Choices     | Cedar, Pressure Treated                                                                                                                                                                                            |
|------------------|--------------------------------------------------------------------------------------------------------------------------------------------------------------------------------------------------------------------|
| Topper Colours   | Almond, Gloss Black, Satin Blank, Blue, Brown, Dark Brown,<br>Chrome, Clay, Gold, Green, Dark Green, Grey, Orange, Pink, Red,<br>Sparkle Silver, Gold Vein, Silver Vein, Copper Vein, Black Vein,<br>White, Yellow |
| Pre-Staining     | Jarrah Brown, Natural, Mahogany Flame, Honey