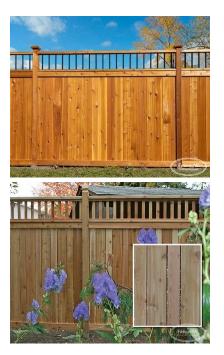

## **GALLERY IMAGES**

## **PRODUCT DESCRIPTION**

Starting as low as \$124/ft <u>Fully Installed</u>, the Richmond comes with your choice of topper on a simple privacy fence.