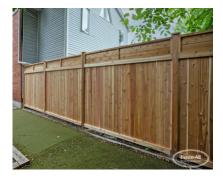

## **PRODUCT DESCRIPTION**

Starting as low as \$124/ft <u>Fully Installed</u>, the Richmond comes with your choice of topper on a simple privacy fence.