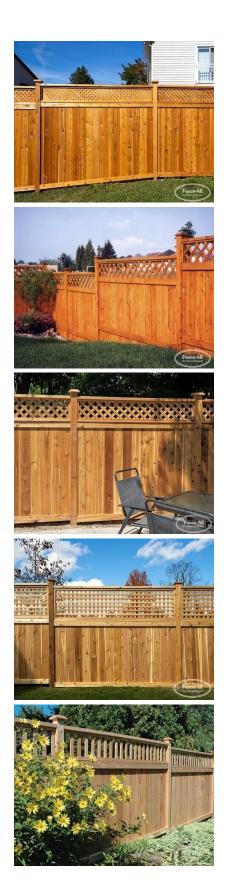

## **GALLERY IMAGES**

## **PRODUCT DESCRIPTION**

Starting as low as \$124/ft <u>Fully Installed</u>, the Richmond comes with your choice of topper on a simple privacy fence.