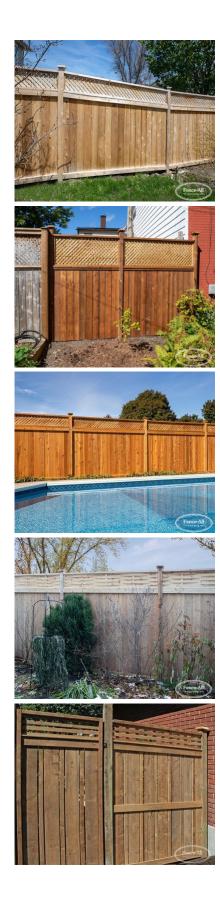

## RICHMOND



| Categories: Fences, Wood Fence Installation in Ottawa |



## **GALLERY IMAGES**

















## **ADDITIONAL INFORMATION**

| Wood Choices     | Cedar, Pressure Treated                                                                                                                                                                                            |
|------------------|--------------------------------------------------------------------------------------------------------------------------------------------------------------------------------------------------------------------|
| Topper Colours   | Almond, Gloss Black, Satin Blank, Blue, Brown, Dark Brown,<br>Chrome, Clay, Gold, Green, Dark Green, Grey, Orange, Pink, Red,<br>Sparkle Silver, Gold Vein, Silver Vein, Copper Vein, Black Vein,<br>White, Yellow |
| Pre-Staining     | Jarrah Brown, Natural, Mahogany Fl