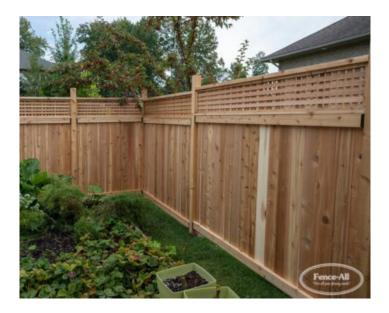

## **PRODUCT DESCRIPTION**

Starting as low as \$124/ft <u>Fully Installed</u>, the Richmond comes with your choice of topper on a simple privacy fence.