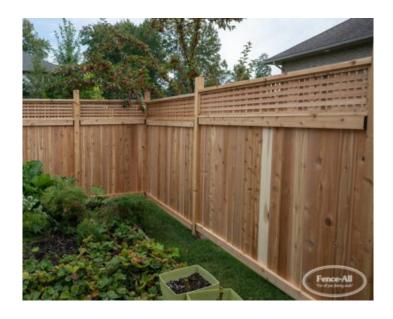

## **RICHMOND**

| Categories: Fences, Wood Fence Installation in Ottawa |

## **PRODUCT DESCRIPTION**

Starting as low as \$124/ft <u>Fully Installed</u>, the Richmond comes with your choice of topper on a simple privacy fence.