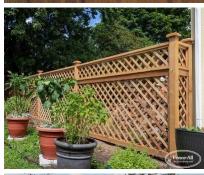

(no cap)

**Heights** 6', 7', 8'

**Bottom of Fence** Straight, Stepped, Sloped, Custom Contoured

Privacy Boards

Standard, Tongue & Groove, Board & Batten, Laurel, Pattern #2,

Pattern #3, Pattern #4

**Lattice** 3/4" Privacy, 1-3/4" Georgian, Full-Privacy Basket Weave

**Jail Bar Lattice** 3-1/4" Standard, 7/8" Privacy, Sunburst

**Toppers** Brooklyn Iron, Stamford Iron, Long Beach Iron, Hudson Aluminum