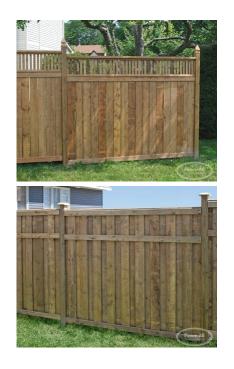

## **PRODUCT DESCRIPTION**

Starting as low as \$124/ft <u>Fully Installed</u>, the Richmond comes with your choice of topper on a simple privacy fence.