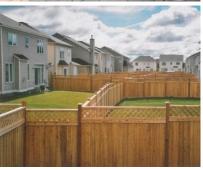

## **GALLERY IMAGES**

## **PRODUCT DESCRIPTION**

Starting as low as \$124/ft <u>Fully Installed</u>, the Richmond comes with your choice of topper on a simple privacy fence.