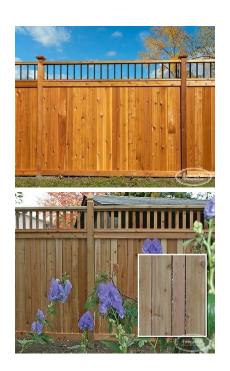

## **PRODUCT DESCRIPTION**

Starting as low as \$124/ft <u>Fully Installed</u>, the Richmond comes with your choice of topper on a simple privacy fence.