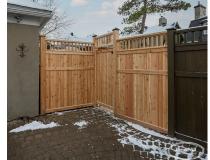

## **PRODUCT DESCRIPTION**

Starting as low as \$124/ft <u>Fully Installed</u>, the Richmond comes with your choice of topper on a simple privacy fence.