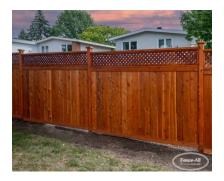

## **RICHMOND**

| Categories: Fences, Wood Fence Installation in Ottawa |

## **PRODUCT DESCRIPTION**

Starting as low as \$124/ft <u>Fully Installed</u>, the Richmond comes with your choice of topper on a simple privacy fence.