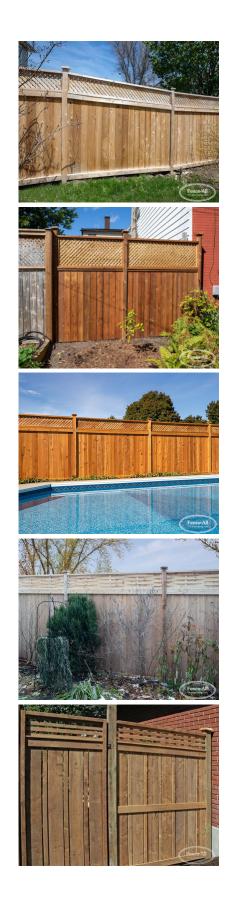

## **RICHMOND**



| Categories: Fences, Wood Fence Installation in Ottawa |

## **GALLERY IMAGES**



























## **ADDITIONAL INFORMATION**

**Wood Choices** Cedar, Pressure Treated

Almond, Gloss Black, Satin Blank, Blue, Brown, Dark Brown,

Topper Colours

Chrome, Clay, Gold, Green, Dark Green, Grey, Orange, Pink, Red,

Sparkle Silver, Gold Vein, Silver Vein, Copper Vein, Black Vein,

White, Yellow

**Pre-Staining** Jarrah Brown, Natural, Mahogany Flame, Honey Teak

Post Caps

Pyramid, Gothic, New England, Solar, Fence-All, Continuous Rail

(no cap)

**Heights** 6', 7', 8'

**Bottom of Fence** Straight, Stepped, Sloped, Custom Contoured

Privacy Boards

Standard, Tongue & Groove, Board & Batten, Laurel, Pattern #2,

Pattern #3, Pattern #4

**Lattice** 3/4" Privacy, 1-3/4" Georgian, Full-Privacy Basket Weave

**Jail Bar Lattice** 3-1/4" Standard, 7/8" Privacy, Sunburst

**Topp