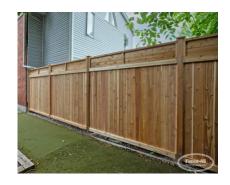

## **RICHMOND**

| Categories: Fences, Wood Fence Installation in Ottawa |

## **PRODUCT DESCRIPTION**

Starting as low as \$124/ft <u>Fully Installed</u>, the Richmond comes with your choice of topper on a simple privacy fence.