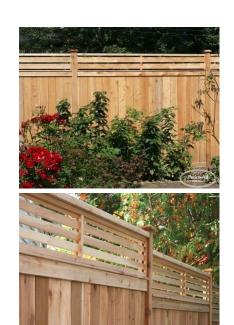

## **RICHMOND**

| Categories: Fences, Wood Fence Installation in Ottawa |

## **PRODUCT DESCRIPTION**

Starting as low as \$124/ft <u>Fully Installed</u>, the Richmond comes with your choice of topper on a simple privacy fence.