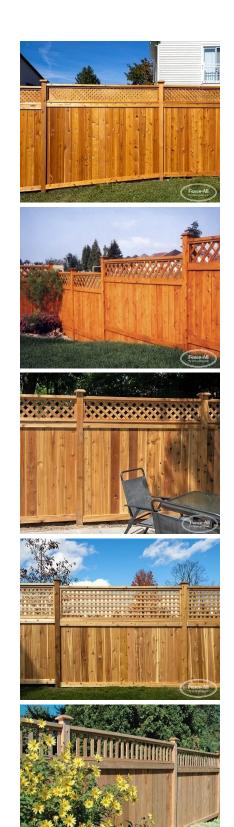

## **GALLERY IMAGES**

## **PRODUCT DESCRIPTION**

Starting as low as \$124/ft <u>Fully Installed</u>, the Richmond comes with your choice of topper on a simple privacy fence.