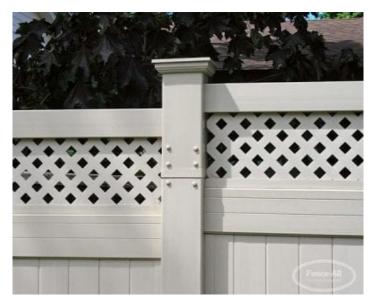

## **PRODUCT DESCRIPTION**

Our **Add Lattice to Existing** post extensions make it easy to raise the height of most existing vinyl fences (typically adding a foot of topper). Not available in materials only, and we don't ship this item to the United States at this time.