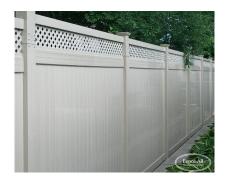

## **PRODUCT DESCRIPTION**

Our **Add Lattice to Existing** post extensions make it easy to raise the height of most existing vinyl fences (typically adding a foot of topper). Not available in materials only, and we don't ship this item to the United States at this time.