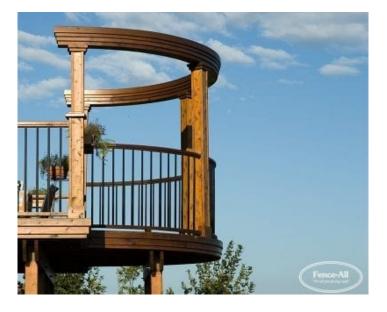

## **RADIUSED IRON RAILING ON WRAPPED WOOD POSTS**

| Categories: Railings, Wood Railings |

## **PRODUCT DESCRIPTION**

Starting as low as \$149/ft <u>Fully Installed</u> in #1 Red Cedar, the Radiused Iron Railing on Wrapped Wood Posts adds a graceful curve and still allows you to complement your surroundings with the wide <u>choice of</u> <u>picket colours</u>.