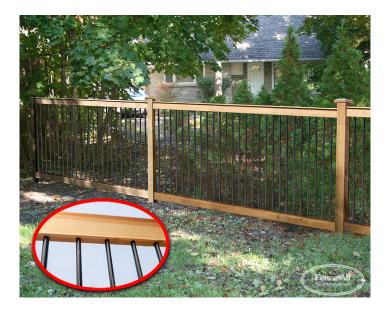

## **PRODUCT DESCRIPTION**

Starting as low as \$119/ft Fully Installed.

The Queens is an attractive blend of wood and iron.