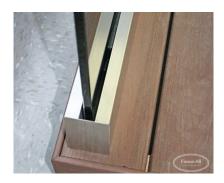

## **PRODUCT DESCRIPTION**

With **Pure Glass Railings w/Aluminum Base** the structural details are beautifully hidden. There's an option to sink the stainless steel bottom track right into the deck frame so the glass flows seamlessly from the deck floor.