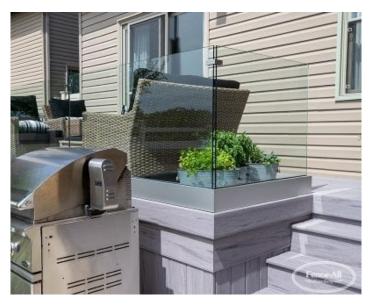

## **PRODUCT DESCRIPTION**

With **Pure Glass Railings w/Aluminum Base** the structural details are beautifully hidden. There's an option to sink the stainless steel bottom track right into the deck frame so the glass flows seamlessly from the deck floor.