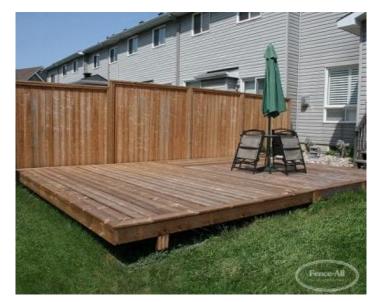

## **PRESSURE TREATED SUN DECK**

| Categories: Different Types of Decks from Fence All, Wood Deck Builders in Ottawa |

## **ADDITIONAL INFORMATION**

| Deck Style      | 12' x 24' PT Sun Deck   |
|-----------------|-------------------------|
| Fascia          | Single                  |
| Skirting        | None                    |
| Steps           | None                    |
| Overheads       | None                    |
| Privacy Screens | None                    |
| Railings        | Iron/Wood               |
| Accessories     | Alternate Border Boards |

## **PRODUCT DESCRIPTION**

This pressure treated deck features lots of space for entertaining while the adjacent fence gives a measure of privacy for sunbathing.