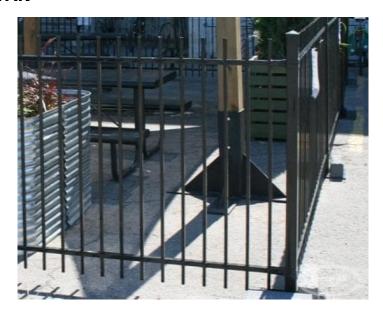

## PRODUCT DESCRIPTION

Some applications need to be set up and taken down by the season. Portable fence plates make this far more achievable than the typical "posts in cement" method of installing fence.

This is an example of a Manhattan Iron Fence that gets set up in a parking lot for a month or two every spring.

Prices start as low as a \$40/ft surcharge.