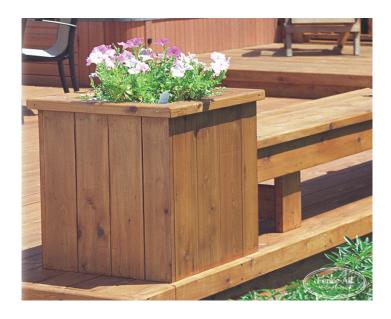

#### **PRODUCT DESCRIPTION**

**Planter Boxes** are the perfect accessory for anyone with a green thumb or a discriminating eye for design.

### **Types of Planter Boxes:**

- 2'x2'x2'h Planter Box
- Custom Sized Planter Box
- Any of the above can be done in wood or composite.