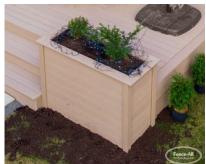

#### **PRODUCT DESCRIPTION**

**Planter Boxes** are the perfect accessory for anyone with a green thumb or a discriminating eye for design.

### **Types of Planter Boxes:**

- 2'x2'x2'h Planter Box
- Custom Sized Planter Box
- Any of the above can be done in wood or composite.