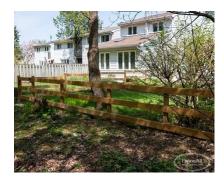

## **PRODUCT DESCRIPTION**

Starting as low as \$49/ft <u>Fully Installed</u> (assuming 2 rail pressure treated) the Metcalfe is a smooth flowing fence style that safeguards livestock while creating romantic images of the past.