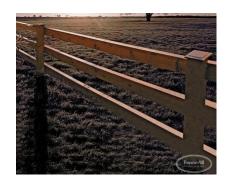

The example above shows a straight 3 rail fence, made of naturally stained cedar with larger 6x6 Posts and Fence-All Caps.