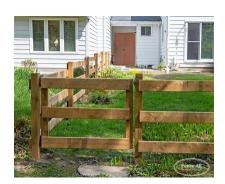

## **PRODUCT DESCRIPTION**

Starting as low as \$49/ft <u>Fully Installed</u> (assuming 2 rail pressure treated) the Metcalfe is a smooth flowing fence style that safeguards livestock while creating romantic images of the past.