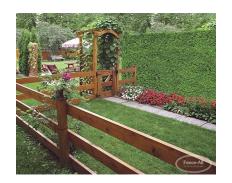

## **PRODUCT DESCRIPTION**

Starting as low as \$49/ft <u>Fully Installed</u> (assuming 2 rail pressure treated) the Metcalfe is a smooth flowing fence style that safeguards livestock while creating romantic images of the past.