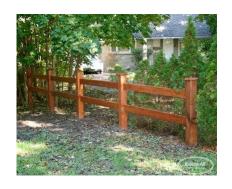

## **PRODUCT DESCRIPTION**

Starting as low as \$49/ft <u>Fully Installed</u> (assuming 2 rail pressure treated) the Metcalfe is a smooth flowing fence style that safeguards livestock while creating romantic images of the past.