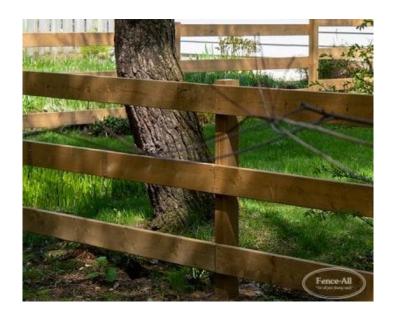

The example above shows a straight 3 rail fence, made of naturally stained cedar with larger 6x6 Posts and Fence-All Caps.