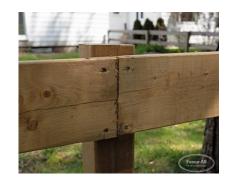

The example above shows a straight 3 rail fence, made of naturally stained cedar with larger 6x6 Posts and Fence-All Caps.