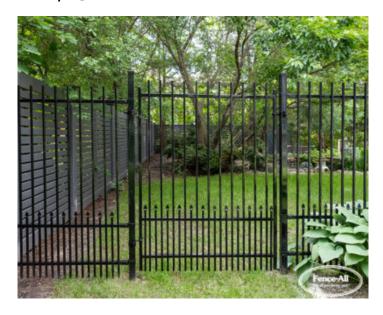

## MANHATTAN IRON GATE W/PUPPY FILL

| Categories: Gates, Iron Gates |

## **PRODUCT DESCRIPTION**

Manhattan has been our most popular iron fence style for over 40 years. Puppy fill keeps young pets safely in your yard. Standard Iron Gates are priced at twice the price per foot of the matching fence style. For example, if a fence style is \$80/ft a matching gate will start at \$160/ft.