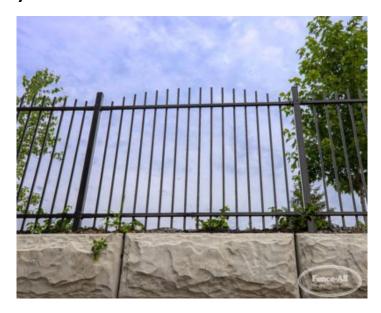

## **MANHATTAN (CONVEX)**

| Categories: Fences, Iron Fence Installation in Ottawa |

## **PRODUCT DESCRIPTION**

Starting as low as \$114/ft Fully Installed.

Scalloping your choice of Iron Style can be a low cost way of adding further decoration.

"Convex" refers to the shape of the curve on top of the fence. If the the arc is higher in the center than at the posts it's convex. If the arc is lower in the center than at the posts it's concave.