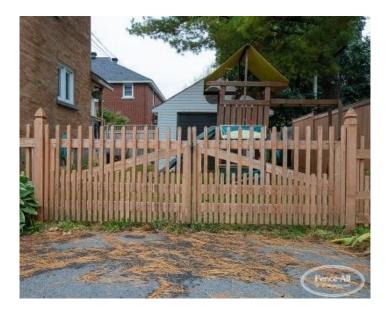

## LAURIER GATE

| Categories: Gates, Wood Gates |

## **PRODUCT DESCRIPTION**

The Laurier features straight pickets on top and puppy fill along the bottom.

Standard Wood Gates are priced at twice the price per foot of the matching fence style. For example, if a fence style is \$80/ft a matching gate will start at \$160/ft.