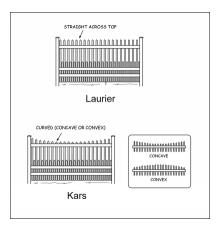

## **PRODUCT DESCRIPTION**

The Laurier features straight pickets on top and puppy fill along the bottom.

Standard Wood Gates are priced at twice the price per foot of the matching fence style. For example, if a fence style is \$80/ft a matching gate will start at \$160/ft.