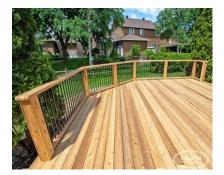

## **IRON RAILING ON WRAPPED WOOD POSTS**

| Categories: Iron Railings, Railings |

## **PRODUCT DESCRIPTION**

Starting as low as \$89/ft <u>Fully Installed</u> in #1 Red Cedar, the Iron Railing on Wrapped Wood Posts allows you to complement your surroundings with beautiful iron pickets. The stock colour is black, but for a surcharge you can have the pickets painted in the <u>colour of your choice</u>.