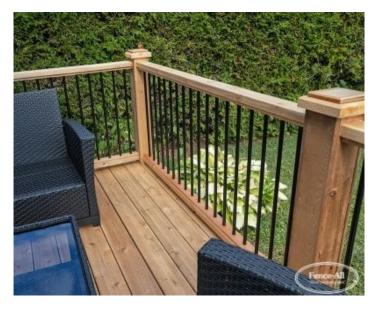

## **PRODUCT DESCRIPTION**

Starting as low as \$89/ft <u>Fully Installed</u> in #1 Red Cedar, the Iron Railing on Wrapped Wood Posts allows you to complement your surroundings with beautiful iron pickets. The stock colour is black, but for a surcharge you can have the pickets painted in the <u>colour of your choice</u>.

There's also an option for the same with aluminum pickets.