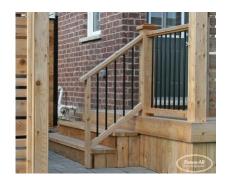

## **PRODUCT DESCRIPTION**

Starting as low as \$89/ft <u>Fully Installed</u> in #1 Red Cedar, the Iron Railing on Wrapped Wood Posts allows you to complement your surroundings with beautiful iron pickets. The stock colour is black, but for a surcharge you can have the pickets painted in the <u>colour of your choice</u>.