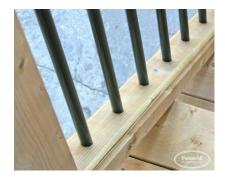

## **PRODUCT DESCRIPTION**

Starting as low as \$89/ft <u>Fully Installed</u> in #1 Red Cedar, the Iron Railing on Wrapped Wood Posts allows you to complement your surroundings with beautiful iron pickets. The stock colour is black, but for a surcharge you can have the pickets painted in the <u>colour of your choice</u>.