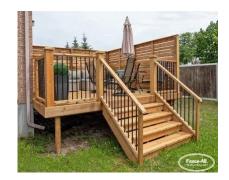

## **PRODUCT DESCRIPTION**

Starting as low as \$89/ft <u>Fully Installed</u> in #1 Red Cedar, the Iron Railing on Wrapped Wood Posts allows you to complement your surroundings with beautiful iron pickets. The stock colour is black, but for a surcharge you can have the pickets painted in the <u>colour of your choice</u>.