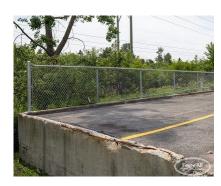

## **INDUSTRIAL CHAIN LINK**

| Categories: Chain Link Fence Installation in Ottawa, Fences |

**GALLERY IMAGES** 

Our Industrial Chain Link Fence includes galvanized mesh (typically 2" by 9 gauge).