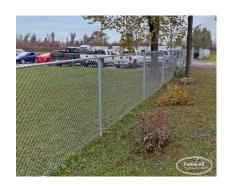

## **INDUSTRIAL CHAIN LINK**

| Categories: Chain Link Fence Installation in Ottawa, Fences |

**GALLERY IMAGES** 

Our Industrial Chain Link Fence includes galvanized mesh (typically 2" by 9 gauge).