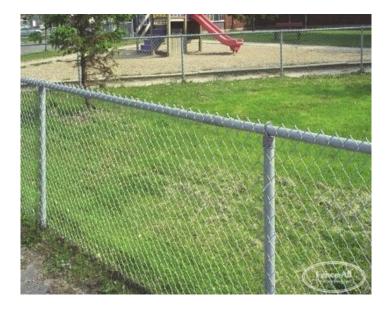

## **INDUSTRIAL CHAIN LINK**

| Categories: Chain Link Fence Installation in Ottawa, Fences |

**GALLERY IMAGES** 

Our Industrial Chain Link Fence includes galvanized mesh (typically 2" by 9 gauge).