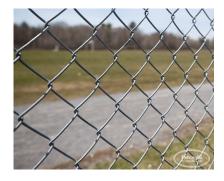

## **INDUSTRIAL CHAIN LINK**

| Categories: Chain Link Fence Installation in Ottawa, Fences |

**GALLERY IMAGES** 

Our Industrial Chain Link Fence includes galvanized mesh (typically 2" by 9 gauge).