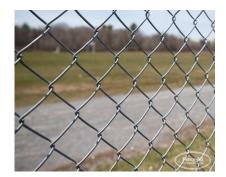

## **GALLERY IMAGES**

Our Industrial Chain Link Fence includes galvanized mesh (typically 2" by 9 gauge).