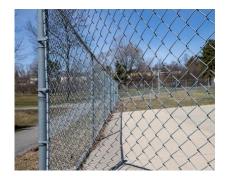

## **GALLERY IMAGES**

Our Industrial Chain Link Fence includes galvanized mesh (typically 2" by 9 gauge).