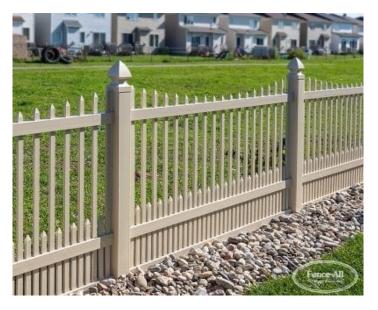

## **HUNTINGTON W/PUPPY FILL**

| Categories: Fences, PVC & Vinyl Fence Installation in Ottawa |

## **PRODUCT DESCRIPTION**

Starting as low as \$149/ft <u>Fully Installed</u>, the Huntington w/Puppy Fill is an old-time picket fence with a graceful scallop that helps keep pets in the yard.

"Concave" refers to the shape of the curve on top of the fence. If the the arc is lower in the center than at the posts it's concave. If the arc is higher in the center than at the posts it's convex.