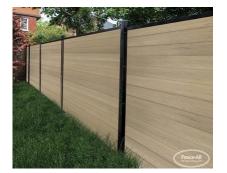

## **PRODUCT DESCRIPTION**

Starts as low as \$139/ft Fully Installed.

The Grand Vinyl Wall Style offers all of the advantages of treated steel posts and framework along with the modern look of horizontal vinyl privacy boards.