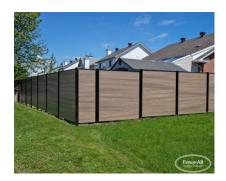

## **GALLERY IMAGES**

## **PRODUCT DESCRIPTION**

Starts as low as \$139/ft Fully Installed.

The Grand Vinyl Wall Style offers all of the advantages of treated steel posts and framework along with the modern look of horizontal vinyl privacy boards.