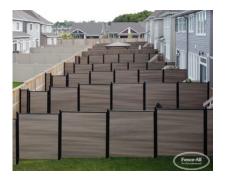

## **GALLERY IMAGES**

## **PRODUCT DESCRIPTION**

Starts as low as \$139/ft Fully Installed.

The Grand Vinyl Wall Style offers all of the advantages of treated steel posts and framework along with the modern look of horizontal vinyl privacy boards.