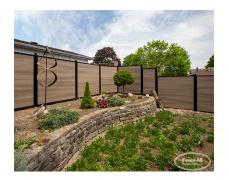

## **GALLERY IMAGES**

## **PRODUCT DESCRIPTION**

Starts as low as \$139/ft Fully Installed.

The Grand Vinyl Wall Style offers all of the advantages of treated steel posts and framework along with the modern look of horizontal vinyl privacy boards.