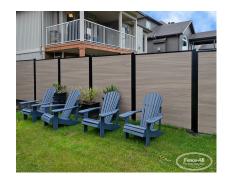

## **PRODUCT DESCRIPTION**

Starts as low as \$139/ft Fully Installed.

The Grand Vinyl Wall Style offers all of the advantages of treated steel posts and framework along with the modern look of horizontal vinyl privacy boards.