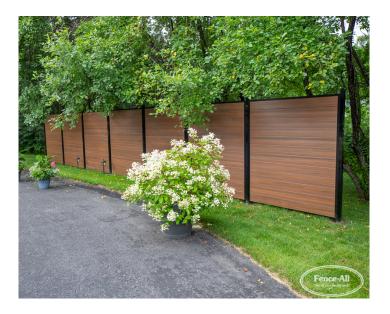

## **GALLERY IMAGES**

## **PRODUCT DESCRIPTION**

Starts as low as \$139/ft Fully Installed.

The Grand Vinyl Wall Style offers all of the advantages of treated steel posts and framework along with the modern look of horizontal vinyl privacy boards.