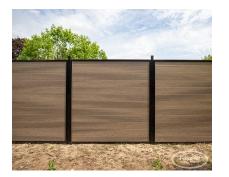

## **PRODUCT DESCRIPTION**

Starts as low as \$139/ft Fully Installed.

The Grand Vinyl Wall Style offers all of the advantages of treated steel posts and framework along with the modern look of horizontal vinyl privacy boards.