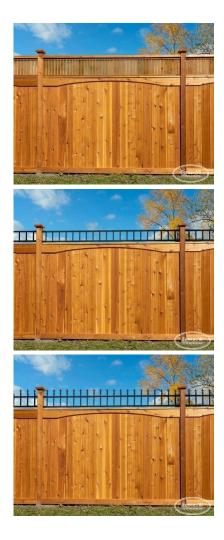

## **ADDITIONAL INFORMATION**

| Wood Choices     | Cedar, Pressure Treated                                                                  |
|------------------|------------------------------------------------------------------------------------------|
| Glass            | Clear, Bronze, Grey, Frosted                                                             |
| Pre-Staining     | Jarrah Brown, Natural, Mahogany Flame, Honey Teak                                        |
| Post Caps        | Pyramid, Gothic, New England, Solar, Fence-All, Continuous Rail<br>(no cap)              |
| Bottom of Fence  | Straight, Stepped, Custom Contoured                                                      |
| Heights          | 6', 7'                                                                                   |
| Privacy Boards   | Standard, Tongue & Groove, Board & Batten, Laurel, Pattern #2,<br>Pattern #3, Pattern #4 |
| Lattice          | 3/4" Privacy, 1-3/4" Georgian, Full-Privacy Basket Weave                                 |
| Jail Bar Lattice | 3-1/4" Standard, 7/8" Privacy, Sunburst                                                  |

## **PRODUCT DESCRIPTION**

Starting as low as \$149/foot <u>Fully Installed</u>, the Grand Parkdale adds your choice of topper on to an already ornate <u>Grand Normandy</u> fence.