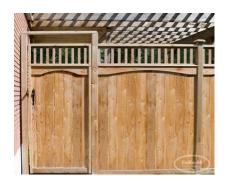

## **PRODUCT DESCRIPTION**

Starting as low as \$149/foot <u>Fully Installed</u>, the Grand Parkdale adds your choice of topper on to an already ornate <u>Grand Normandy</u> fence.