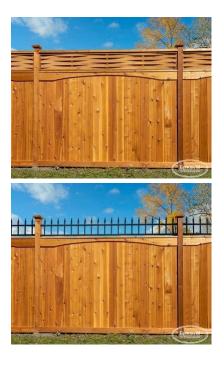

## **ADDITIONAL INFORMATION**

| Wood Choices     | Cedar, Pressure Treated                                                                  |
|------------------|------------------------------------------------------------------------------------------|
| Glass            | Clear, Bronze, Grey, Frosted                                                             |
| Pre-Staining     | Jarrah Brown, Natural, Mahogany Flame, Honey Teak                                        |
| Post Caps        | Pyramid, Gothic, New England, Solar, Fence-All, Continuous Rail<br>(no cap)              |
| Bottom of Fence  | Straight, Stepped, Custom Contoured                                                      |
| Heights          | 6', 7'                                                                                   |
| Privacy Boards   | Standard, Tongue & Groove, Board & Batten, Laurel, Pattern #2,<br>Pattern #3, Pattern #4 |
| Lattice          | 3/4" Privacy, 1-3/4" Georgian, Full-Privacy Basket Weave                                 |
| Jail Bar Lattice | 3-1/4" Standard, 7/8" Privacy, Sunburst                                                  |

## **PRODUCT DESCRIPTION**

Starting as low as \$149/foot <u>Fully Installed</u>, the Grand Parkdale adds your choice of topper on to an already ornate <u>Grand Normandy</u> fence.