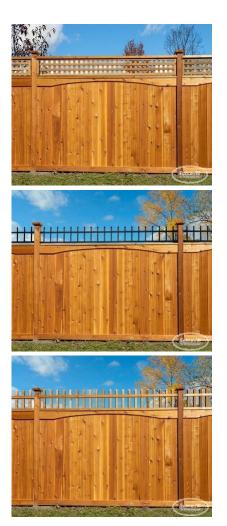

## **ADDITIONAL INFORMATION**

| Wood Choices     | Cedar, Pressure Treated                                                                  |
|------------------|------------------------------------------------------------------------------------------|
| Glass            | Clear, Bronze, Grey, Frosted                                                             |
| Pre-Staining     | Jarrah Brown, Natural, Mahogany Flame, Honey Teak                                        |
| Post Caps        | Pyramid, Gothic, New England, Solar, Fence-All, Continuous Rail<br>(no cap)              |
| Bottom of Fence  | Straight, Stepped, Custom Contoured                                                      |
| Heights          | 6', 7'                                                                                   |
| Privacy Boards   | Standard, Tongue & Groove, Board & Batten, Laurel, Pattern #2,<br>Pattern #3, Pattern #4 |
| Lattice          | 3/4" Privacy, 1-3/4" Georgian, Full-Privacy Basket Weave                                 |
| Jail Bar Lattice | 3-1/4" Standard, 7/8" Privacy, Sunburst                                                  |

## **PRODUCT DESCRIPTION**

Starting as low as \$149/foot <u>Fully Installed</u>, the Grand Parkdale adds your choice of topper on to an already ornate <u>Grand Normandy</u> fence.