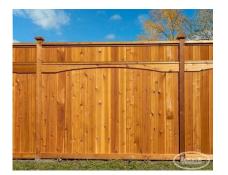

## **PRODUCT DESCRIPTION**

Starting as low as \$149/foot <u>Fully Installed</u>, the Grand Parkdale adds your choice of topper on to an already ornate <u>Grand Normandy</u> fence.