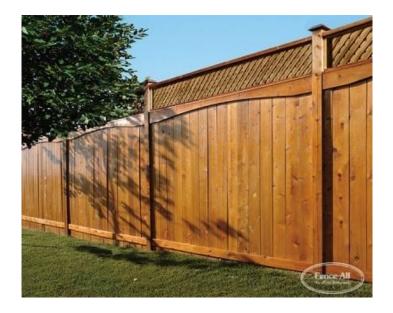

## **PRODUCT DESCRIPTION**

Starting as low as \$149/foot <u>Fully Installed</u>, the Grand Parkdale adds your choice of topper on to an already ornate <u>Grand Normandy</u> fence.