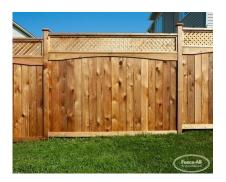

## **PRODUCT DESCRIPTION**

Starting as low as \$149/foot <u>Fully Installed</u>, the Grand Parkdale adds your choice of topper on to an already ornate <u>Grand Normandy</u> fence.