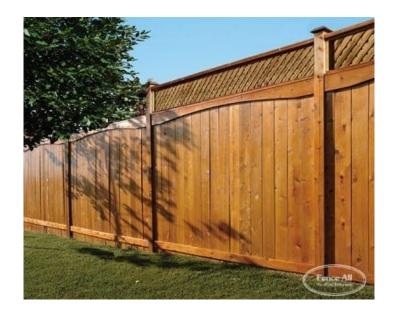

## **PRODUCT DESCRIPTION**

Starting as low as \$149/foot <u>Fully Installed</u>, the Grand Parkdale adds your choice of topper on to an already ornate <u>Grand Normandy</u> fence.