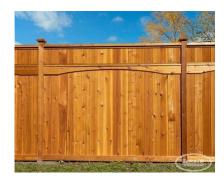

## **PRODUCT DESCRIPTION**

Starting as low as \$149/foot <u>Fully Installed</u>, the Grand Parkdale adds your choice of topper on to an already ornate <u>Grand Normandy</u> fence.