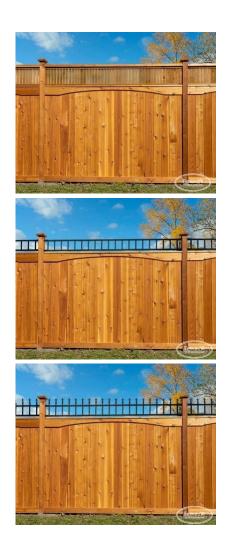

## **GRAND PARKDALE**

| Categories: Fences, Wood Fence Installation in Ottawa |

## **PRODUCT DESCRIPTION**

Starting as low as \$149/foot <u>Fully Installed</u>, the Grand Parkdale adds your choice of topper on to an already ornate <u>Grand Normandy</u> fence.