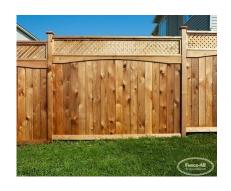

## **PRODUCT DESCRIPTION**

Starting as low as \$149/foot <u>Fully Installed</u>, the Grand Parkdale adds your choice of topper on to an already ornate <u>Grand Normandy</u> fence.