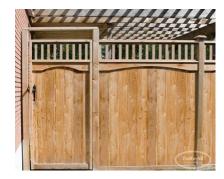

## **PRODUCT DESCRIPTION**

Starting as low as \$149/foot <u>Fully Installed</u>, the Grand Parkdale adds your choice of topper on to an already ornate <u>Grand Normandy</u> fence.