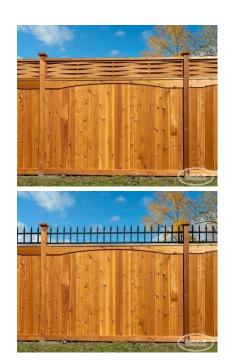

## **GRAND PARKDALE**

| Categories: Fences, Wood Fence Installation in Ottawa |

## **PRODUCT DESCRIPTION**

Starting as low as \$149/foot <u>Fully Installed</u>, the Grand Parkdale adds your choice of topper on to an already ornate <u>Grand Normandy</u> fence.