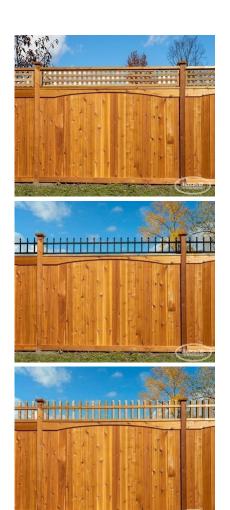

## **GRAND PARKDALE**

| Categories: Fences, Wood Fence Installation in Ottawa |

## **PRODUCT DESCRIPTION**

Starting as low as \$149/foot <u>Fully Installed</u>, the Grand Parkdale adds your choice of topper on to an already ornate <u>Grand Normandy</u> fence.