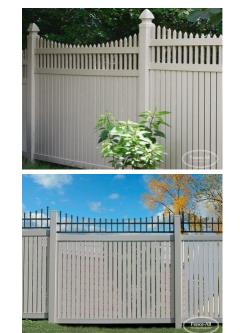

## **PRODUCT DESCRIPTION**

The Grand Innes w/Scalloped Picket Topper is an alternative to our ornate Grand Rockcliffe Park Style. The

fusion\_modal\_text\_link name="semi-privacy-boards" class="" id=""]semi-privacy boards[/fusion\_modal\_text\_link] increase the air flow within your yard and garden.

"Concave" refers to the shape of the curve on top of the fence. If the the arc is lower in the center than at the posts it's concave. If the arc is higher in the center than at the posts it's convex.

Starting as low as \$199/ft Fully Installed. The numbers can vary depending on the requirements of your particular job. Call <u>613-736-1122</u> for more details.