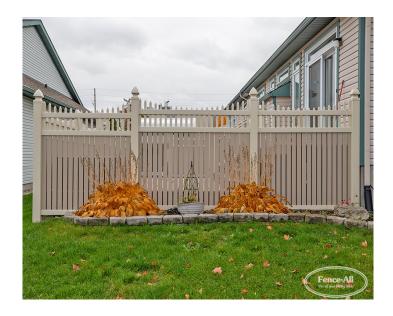

## **PRODUCT DESCRIPTION**

The Grand Innes w/Scalloped Picket Topper is an alternative to our ornate Grand Rockcliffe Park Style. The

fusion\_modal\_text\_link name="semi-privacy-boards" class="" id=""]semi-privacy boards[/fusion\_modal\_text\_link] increase the air flow within your yard and garden.

"Concave" refers to the shape of the curve on top of the fence. If the the arc is lower in the center than at the posts it's concave. If the arc is higher in the center than at the posts it's convex.

Starting as low as \$199/ft Fully Installed. The numbers can vary depending on the requirements of your particular job. Call <u>613-736-1122</u> for more details.