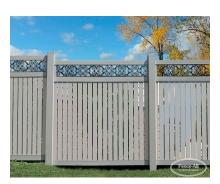

## ADDITIONAL INFORMATION

**Maintenance-Free** Yes

**Warranty** Lifetime Warranty

Privacy Level Semi-Privacy

Vinyl/PVC Colours White, Clay, Tan

**Post Caps** Pyramid, New England, Gothic, Solar

**Bottom of Fence** Straight, Stepped

**Heights** 6' 6", 7' 6"

**Lattice** PVC, Iron

Scallops Convex, Concave

Vinyl Fence Upgrades

Under-Fence Gap Protection, Add-a-Rail, Aluminum Posts, 6' Wide

**Panels** 