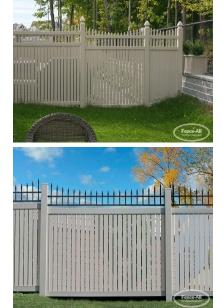

## **PRODUCT DESCRIPTION**

The Grand Innes w/Scalloped Picket Topper is an alternative to our ornate Grand Rockcliffe Park Style. The

fusion\_modal\_text\_link name="semi-privacy-boards" class="" id=""]semi-privacy boards[/fusion\_modal\_text\_link] increase the air flow within your yard and garden.

"Concave" refers to the shape of the curve on top of the fence. If the the arc is lower in the center than at the posts it's concave. If the arc is higher in the center than at the posts it's convex.

Starting as low as \$199/ft Fully Installed. The numbers can vary depending on the requirements of your particular job. Call <u>613-736-1122</u> for more details.