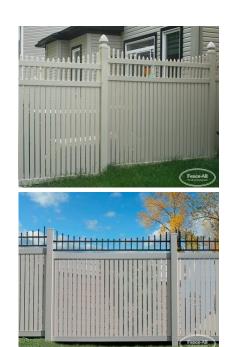

## **PRODUCT DESCRIPTION**

The Grand Innes w/Scalloped Picket Topper is an alternative to our ornate Grand Rockcliffe Park Style. The

fusion\_modal\_text\_link name="semi-privacy-boards" class="" id=""]semi-privacy boards[/fusion\_modal\_text\_link] increase the air flow within your yard and garden.

"Concave" refers to the shape of the curve on top of the fence. If the the arc is lower in the center than at the posts it's concave. If the arc is higher in the center than at the posts it's convex.

Starting as low as \$199/ft Fully Installed. The numbers can vary depending on the requirements of your particular job. Call <u>613-736-1122</u> for more details.