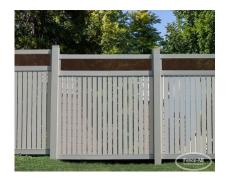

## ADDITIONAL INFORMATION

**Maintenance-Free** Yes

**Warranty** Lifetime Warranty

Privacy Level Semi-Privacy

Vinyl/PVC Colours White, Clay, Tan

**Post Caps** Pyramid, New England, Gothic, Solar

**Bottom of Fence** Straight, Stepped

**Heights** 6' 6", 7' 6"

**Lattice** PVC, Iron

Scallops Convex, Concave

Vinyl Fence Upgrades

Under-Fence Gap Protection, Add-a-Rail, Aluminum Posts, 6' Wide

**Panels** 