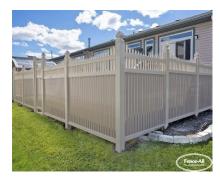

## ADDITIONAL INFORMATION

**Maintenance-Free** Yes

**Warranty** Lifetime Warranty

Privacy Level Semi-Privacy

Vinyl/PVC Colours White, Clay, Tan

**Post Caps** Pyramid, New England, Gothic, Solar

**Bottom of Fence** Straight, Stepped

**Heights** 6' 6", 7' 6"

**Lattice** PVC, Iron

Scallops Convex, Concave

Vinyl Fence Upgrades

Under-Fence Gap Protection, Add-a-Rail, Aluminum Posts, 6' Wide

**Panels** 