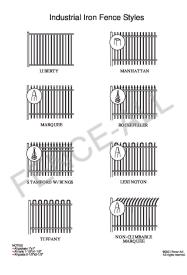

## **GRAND INDUSTRIAL IRON**



| Categories: Fences, Iron Fence Installation in Ottawa |

## **GALLERY IMAGES**













## **ADDITIONAL INFORMATION**

**Maintenance-Free** Yes

Colours

**Iron Upgrades** 

**Warranty** 5 Years

Almond, Gloss Black, Satin Blank, Blue, Brown, Dark Brown,

Chrome, Clay, Gold, Green, Dark Green, Grey, Orange, Pink, Red,

Sparkle Silver, Gold Vein, Silver Vein, Copper Vein, Black Vein,

White, Yellow

**Post Caps** Pyramid, Ball, Finial

**Bottom of Fence** Straight, Stepped, Custom Contoured

**Heights** 3' up to 12'

Even Panel Lengths, Under Fence Gap Protection, Add a Rail, Diamonds, Rings, Scrolls, 16" Picket Ornamentation, Puppy Fill, Transition Panels, Removable Panels, Curved Panels, 6' Wide

Panels, Aluminum Panels, Flower Basket Hanger, Wall Mount

Bracket, Portable Fence Plates, Larger Posts

## PRODUCT DESCRIPTION

Where applications warrant (heavy traffi