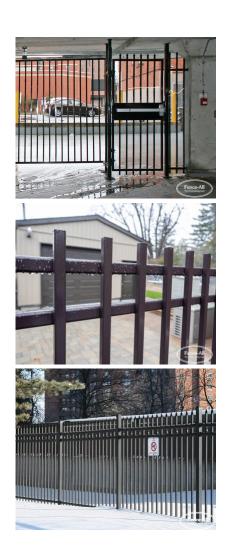

## **GRAND INDUSTRIAL IRON**



| Categories: Fences, Iron Fence Installation in Ottawa |

## **GALLERY IMAGES**













## **ADDITIONAL INFORMATION**

**Maintenance-Free** Yes

Colours

**Iron Upgrades** 

**Warranty** 5 Years

Almond, Gloss Black, Satin Blank, Blue, Brown, Dark Brown,

Chrome, Clay, Gold, Green, Dark Green, Grey, Orange, Pink, Red,

Sparkle Silver, Gold Vein, Silver Vein, Copper Vein, Black Vein,

White, Yellow

**Post Caps** Pyramid, Ball, Finial

**Bottom of Fence** Straight, Stepped, Custom Contoured

**Heights** 3' up to 12'

Even Panel Lengths, Under Fence Gap Protection, Add a Rail, Diamonds, Rings, Scrolls, 16" Picket Ornamentation, Puppy Fill, Transition Panels, Removable Panels, Curved Panels, 6' Wide

Panels, Aluminum Panels, Flower Basket Hanger, Wall Mount

Bracket, Portable Fence Plates, Larger Posts

## PRODUCT DESCRIPTION

Where applications warrant (heavy traffic or hea