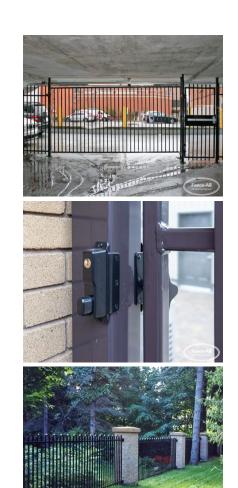

## **GRAND INDUSTRIAL IRON**



| Categories: Fences, Iron Fence Installation in Ottawa |

## **GALLERY IMAGES**













## **ADDITIONAL INFORMATION**

**Maintenance-Free** Yes

Colours

**Iron Upgrades** 

**Warranty** 5 Years

Almond, Gloss Black, Satin Blank, Blue, Brown, Dark Brown,

Chrome, Clay, Gold, Green, Dark Green, Grey, Orange, Pink, Red,

Sparkle Silver, Gold Vein, Silver Vein, Copper Vein, Black Vein,

White, Yellow

**Post Caps** Pyramid, Ball, Finial

**Bottom of Fence** Straight, Stepped, Custom Contoured

**Heights** 3' up to 12'

Even Panel Lengths, Under Fence Gap Protection, Add a Rail, Diamonds, Rings, Scrolls, 16" Picket Ornamentation, Puppy Fill, Transition Panels, Removable Panels, Curved Panels, 6' Wide

Panels, Aluminum Panels, Flower Basket Hanger, Wall Mount

Bracket, Portable Fence Plates, Larger Posts

## PRODUCT DESCRIPTION

Where applications warrant (heavy traffic or heavy