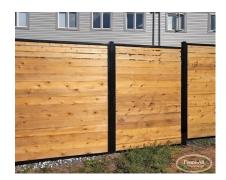

## **PRODUCT DESCRIPTION**

Starting as low as \$169/foot <u>Fully Installed</u>, the Grand Gardenia Style features the treated steel framework and wood privacy boards of the Garden Wall along with a choice of topper.

The Grand Gardenia is also available with vinyl boards for better long-term protection.

Note: dog owners should be aware that gaps can form under horizontal fences if the grade of the yard isn't perfectly level.