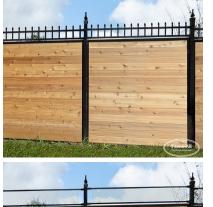

## **PRODUCT DESCRIPTION**

Starting as low as \$169/foot <u>Fully Installed</u>, the Grand Gardenia Style features the treated steel framework and wood privacy boards of the Garden Wall along with a choice of topper.

## **ADDITIONAL INFORMATION**

. .

| Iron Framework Colours | Almond, Gloss Black, Satin Black, Blue, Brown, Dark Brown,<br>Chrome, Clay, Gold, Green, Dark Green, Grey, Orange, Pink, Red,<br>Sparkle Silver, Gold Vein, Silver Vein, Copper Vein, Black Vein,<br>White, Yellow |
|------------------------|--------------------------------------------------------------------------------------------------------------------------------------------------------------------------------------------------------------------|
| Wood Choices           | Select, #1 Cedar                                                                                                                                                                                                   |
| Privacy Boards         | Standard, Tongue & Groove, Pattern #2, Pattern #3, Pattern #4                                                                                                                                                      |
| Pre-Staining           | Jarrah Brown, Natural, Mahogany Flame, Honey Teak                                                                                                                                                                  |
| Post Caps              | Pyramid, Ball, Finial                                                                                                                                                                                              |
| Bottom of Fence        | Straight, Stepped                                                                                                                                                                                                  |
| Heights                | 6', 7'                                                                                                                                                                                                             |
| Toppers                | Brooklyn, Stamford, Long Beach                                                                                                                                                                                     |
|                        |                                                                                                                                                                                                                    |