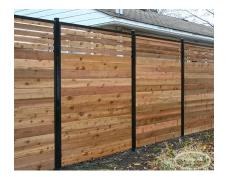

## **PRODUCT DESCRIPTION**

Starting as low as \$169/foot <u>Fully Installed</u>, the Grand Gardenia Style features the treated steel framework and wood privacy boards of the Garden Wall along with a choice of topper.

The Grand Gardenia is also available with vinyl boards for better long-term protection.

Note: dog owners should be aware that gaps can form under horizontal fences if the grade of the yard isn't perfectly level.