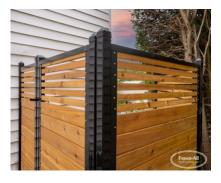

## **PRODUCT DESCRIPTION**

Starting as low as \$169/foot <u>Fully Installed</u>, the Grand Gardenia Style features the treated steel framework and wood privacy boards of the Garden Wall along with a choice of topper.

The Grand Gardenia is also available with vinyl boards for better long-term protection.

Note: dog owners should be aware that gaps can form under horizontal fences if the grade of the yard isn't perfectly level.