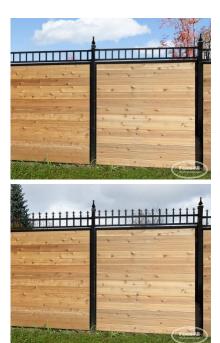

## **PRODUCT DESCRIPTION**

Starting as low as \$169/foot <u>Fully Installed</u>, the Grand Gardenia Style features the treated steel framework and wood privacy boards of the Garden Wall along with a choice of topper.

## **ADDITIONAL INFORMATION**

. .

| Iron Framework Colours | Almond, Gloss Black, Satin Black, Blue, Brown, Dark Brown,<br>Chrome, Clay, Gold, Green, Dark Green, Grey, Orange, Pink, Red,<br>Sparkle Silver, Gold Vein, Silver Vein, Copper Vein, Black Vein,<br>White, Yellow |
|------------------------|--------------------------------------------------------------------------------------------------------------------------------------------------------------------------------------------------------------------|
| Wood Choices           | Select, #1 Cedar                                                                                                                                                                                                   |
| Privacy Boards         | Standard, Tongue & Groove, Pattern #2, Pattern #3, Pattern #4                                                                                                                                                      |
| Pre-Staining           | Jarrah Brown, Natural, Mahogany Flame, Honey Teak                                                                                                                                                                  |
| Post Caps              | Pyramid, Ball, Finial                                                                                                                                                                                              |
| Bottom of Fence        | Straight, Stepped                                                                                                                                                                                                  |
| Heights                | 6', 7'                                                                                                                                                                                                             |
| Toppers                | Brooklyn, Stamford, Long Beach                                                                                                                                                                                     |
|                        |                                                                                                                                                                                                                    |