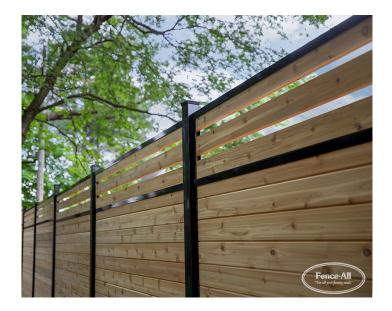

## **PRODUCT DESCRIPTION**

Starting as low as \$169/foot <u>Fully Installed</u>, the Grand Gardenia Style features the treated steel framework and wood privacy boards of the Garden Wall along with a choice of topper.

The Grand Gardenia is also available with vinyl boards for better long-term protection.

Note: dog owners should be aware that gaps can form under horizontal fences if the grade of the yard isn't perfectly level.