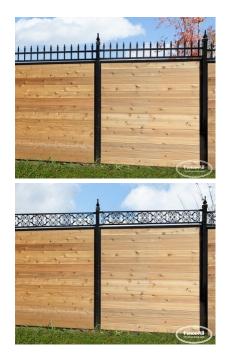

## **PRODUCT DESCRIPTION**

Starting as low as \$169/foot <u>Fully Installed</u>, the Grand Gardenia Style features the treated steel framework and wood privacy boards of the Garden Wall along with a choice of topper.

## **ADDITIONAL INFORMATION**

. .

| Iron Framework Colours | Almond, Gloss Black, Satin Black, Blue, Brown, Dark Brown,<br>Chrome, Clay, Gold, Green, Dark Green, Grey, Orange, Pink, Red,<br>Sparkle Silver, Gold Vein, Silver Vein, Copper Vein, Black Vein,<br>White, Yellow |
|------------------------|--------------------------------------------------------------------------------------------------------------------------------------------------------------------------------------------------------------------|
| Wood Choices           | Select, #1 Cedar                                                                                                                                                                                                   |
| Privacy Boards         | Standard, Tongue & Groove, Pattern #2, Pattern #3, Pattern #4                                                                                                                                                      |
| Pre-Staining           | Jarrah Brown, Natural, Mahogany Flame, Honey Teak                                                                                                                                                                  |
| Post Caps              | Pyramid, Ball, Finial                                                                                                                                                                                              |
| Bottom of Fence        | Straight, Stepped                                                                                                                                                                                                  |
| Heights                | 6', 7'                                                                                                                                                                                                             |
| Toppers                | Brooklyn, Stamford, Long Beach                                                                                                                                                                                     |
|                        |                                                                                                                                                                                                                    |