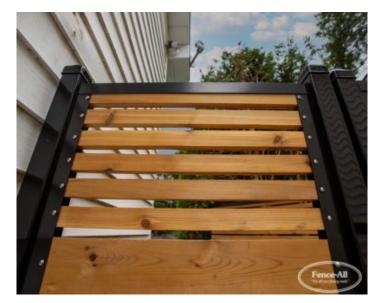

## **PRODUCT DESCRIPTION**

The Grand Gardenia Gate features a treated steel framework, a modern looking horizontal cedar fill, and a choice of topper.

Standard Wood Gates are priced at twice the price per foot of the matching fence style. For example, if a fence style is \$80/ft a matching gate will start at \$160/ft.