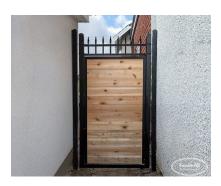

## **PRODUCT DESCRIPTION**

The Grand Gardenia Gate features a treated steel framework, a modern looking horizontal cedar fill, and a choice of topper.

Standard Wood Gates are priced at twice the price per foot of the matching fence style. For example, if a fence style is \$80/ft a matching gate will start at \$160/ft.