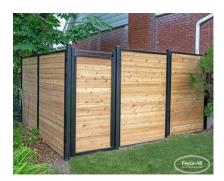

## **PRODUCT DESCRIPTION**

Starting as low as \$139/foot <u>Fully Installed</u>, the Grand Garden Wall Style offers all of the advantages of treated steel posts and framework along with the modern look of horizontal wood privacy boards.

## **ADDITIONAL INFORMATION**

- ...

. .

| Iron Framework Colours | Almond, Gloss Black, Satin Black, Blue, Brown, Dark Brown,<br>Chrome, Clay, Gold, Green, Dark Green, Grey, Orange, Pink, Red,<br>Sparkle Silver, Gold Vein, Silver Vein, Copper Vein, Black Vein,<br>White, Yellow |
|------------------------|--------------------------------------------------------------------------------------------------------------------------------------------------------------------------------------------------------------------|
| Wood Choice            | Select, #1 Cedar                                                                                                                                                                                                   |
| Privacy Boards         | Standard, Tongue & Groove, Pattern #2, Pattern #3, Pattern #4                                                                                                                                                      |
| Pre-Staining           | Jarrah Brown, Natural, Mahogany Flame, Honey Teak                                                                                                                                                                  |
| Post Caps              | Pyramid, Ball, Finial                                                                                                                                                                                              |
| Bottom of Fence        | Straight, Stepped                                                                                                                                                                                                  |
| Heights                | 6', 7'                                                                                                                                                                                                             |