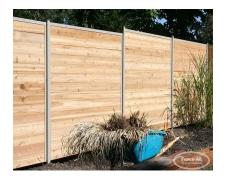

## **PRODUCT DESCRIPTION**

Starting as low as \$139/foot <u>Fully Installed</u>, the Grand Garden Wall Style offers all of the advantages of treated steel posts and framework along with the modern look of horizontal wood privacy boards.

## **ADDITIONAL INFORMATION**

- ...

. .

| Iron Framework Colours | Almond, Gloss Black, Satin Black, Blue, Brown, Dark Brown,<br>Chrome, Clay, Gold, Green, Dark Green, Grey, Orange, Pink, Red,<br>Sparkle Silver, Gold Vein, Silver Vein, Copper Vein, Black Vein,<br>White, Yellow |
|------------------------|--------------------------------------------------------------------------------------------------------------------------------------------------------------------------------------------------------------------|
| Wood Choice            | Select, #1 Cedar                                                                                                                                                                                                   |
| Privacy Boards         | Standard, Tongue & Groove, Pattern #2, Pattern #3, Pattern #4                                                                                                                                                      |
| Pre-Staining           | Jarrah Brown, Natural, Mahogany Flame, Honey Teak                                                                                                                                                                  |
| Post Caps              | Pyramid, Ball, Finial                                                                                                                                                                                              |
| Bottom of Fence        | Straight, Stepped                                                                                                                                                                                                  |
| Heights                | 6', 7'                                                                                                                                                                                                             |