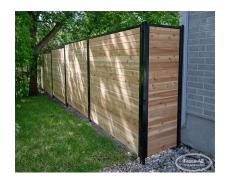

## **PRODUCT DESCRIPTION**

Starting as low as \$139/foot <u>Fully Installed</u>, the Grand Garden Wall Style offers all of the advantages of treated steel posts and framework along with the modern look of horizontal wood privacy boards.

The Grand Garden Wall is also available with vinyl boards for better long-term protection.

Note: dog owners should be aware that gaps can form under horizontal fences if the grade of the yard isn't perfectly level.