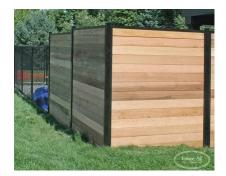

## **PRODUCT DESCRIPTION**

Starting as low as \$139/foot <u>Fully Installed</u>, the Grand Garden Wall Style offers all of the advantages of treated steel posts and framework along with the modern look of horizontal wood privacy boards.

The Grand Garden Wall is also available with vinyl boards for better long-term protection.

Note: dog owners should be aware that gaps can form under horizontal fences if the grade of the yard isn't perfectly level.