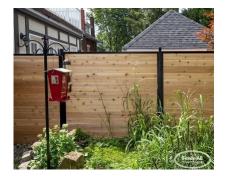

## **PRODUCT DESCRIPTION**

Starting as low as \$139/foot <u>Fully Installed</u>, the Grand Garden Wall Style offers all of the advantages of treated steel posts and framework along with the modern look of horizontal wood privacy boards.

The Grand Garden Wall is also available with vinyl boards for better long-term protection.

Note: dog owners should be aware that gaps can form under horizontal fences if the grade of the yard isn't perfectly level.