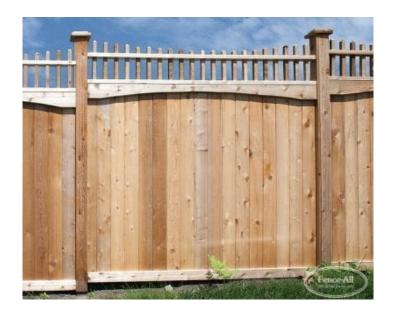

## **PRODUCT DESCRIPTION**

Starting as low as \$169/foot <u>Fully Installed</u>, the Grand Essex uses a highly detailed picket topper over our most ornate privacy fence. It's our most exquisite standard wood fence style.

The example above shows a concave scalloped Grand Essex which is stepped to grade, made of cedar with wrapped/fluted posts and Fence-All post caps.

"Concave" refers to the shape of the curve on top of the fence. If the the arc is higher in the center than at the posts it's concave.