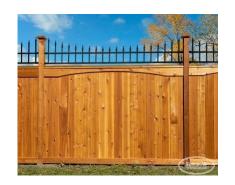

## **PRODUCT DESCRIPTION**

Starting as low as \$169/foot <u>Fully Installed</u>, the Grand Essex uses a highly detailed picket topper over our most ornate privacy fence. It's our most exquisite standard wood fence style.

The example above shows a concave scalloped Grand Essex which is stepped to grade, made of cedar with wrapped/fluted posts and Fence-All post caps.

"Concave" refers to the shape of the curve on top of the fence. If the the arc is higher in the center than at the posts it's concave.