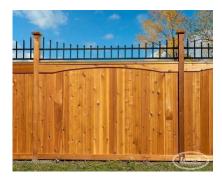

## **GRAND ESSEX**



| Categories: Fences, Wood Fence Installation in Ottawa |

## **GALLERY IMAGES**











## **ADDITIONAL INFORMATION**

Wood Choices Cedar

**Pre-Staining** Jarrah Brown, Natural, Mahogany Flame, Honey Teak

**Post Caps** Pyramid, Gothic, New England, Solar, Fence-All

**Bottom of Fence** Straight, Stepped, Custom Contoured

**Heights** 6'6", 7'6"

Privacy Boards

Standard, Tongue & Groove, Board & Batten, Laurel, Pattern #2,

Pattern #3, Pattern #4

## **PRODUCT DESCRIPTION**

Starting as low as \$169/foot <u>Fully Installed</u>, the Grand Essex uses a highly detailed picket topper over our most ornate privacy fence. It's our most exquisite standard wood fence style.

The example above shows a concave scalloped Grand Essex which is stepped to grade, made of cedar with wrapped/fluted posts and Fence-All post caps.

"Concave" refers to the shape of the curve on top of the