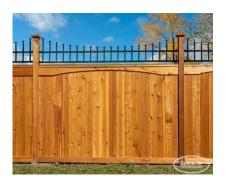

## **PRODUCT DESCRIPTION**

Starting as low as \$169/foot <u>Fully Installed</u>, the Grand Essex uses a highly detailed picket topper over our most ornate privacy fence. It's our most exquisite standard wood fence style.

The example above shows a concave scalloped Grand Essex which is stepped to grade, made of cedar with wrapped/fluted posts and Fence-All post caps.

"Concave" refers to the shape of the curve on top of the fence. If the the arc is higher in the center than at the posts it's concave.