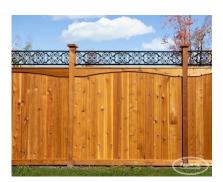

## **GRAND ESSEX**



| Categories: Fences, Wood Fence Installation in Ottawa |

## **GALLERY IMAGES**











## **ADDITIONAL INFORMATION**

Wood Choices Cedar

**Pre-Staining** Jarrah Brown, Natural, Mahogany Flame, Honey Teak

**Post Caps** Pyramid, Gothic, New England, Solar, Fence-All

**Bottom of Fence** Straight, Stepped, Custom Contoured

**Heights** 6'6", 7'6"

Privacy Boards

Standard, Tongue & Groove, Board & Batten, Laurel, Pattern #2,

Pattern #3, Pattern #4

## **PRODUCT DESCRIPTION**

Starting as low as \$169/foot <u>Fully Installed</u>, the Grand Essex uses a highly detailed picket topper over our most ornate privacy fence. It's our most exquisite standard wood fence style.

The example above shows a concave scalloped Grand Essex which is stepped to grade, made of cedar with wrapped/fluted posts and Fence-All post caps.

"Concave" refers to the shape of the curve on top of t